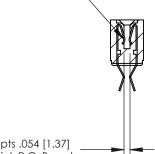

## **Contact Detail**

Extender Board Bend (Code 500 Contacts)

.156 [3.96] Contact Spacing x .200 [5.08] Row Spacing

**SECTION A-A** 

.095 [2.41] Point of Contact (Measured from bottom of Card Slot)

Card Slot Accepts .054 [1.37] to .070 [1.78] Thick P.C. Board