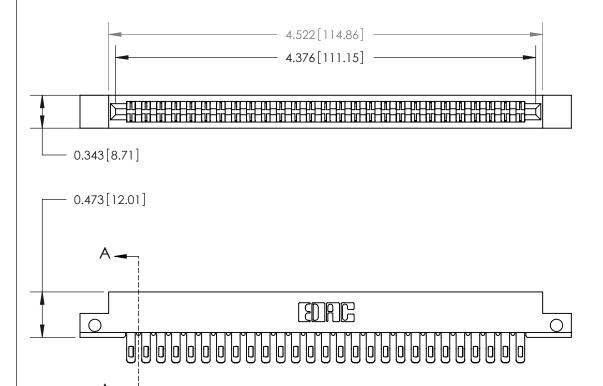

**Mounting Option** 

.128 (3.25) Dia. Side Mounting Holes

See Accompanying Page for:

**Contact Bend Details** 

807/857 Series High Temp Card Edge Connector Part Number: 857-054-455-212

| VO | NINEC | TION |
|----|-------|------|

YOUR CONNECTION TO QUALITY & SERVICE WITHOUT WRITTEN PERMISSION.

807 Assembly