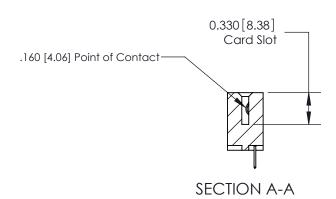

## **Contact Detail**

520-P.C. Tail .030x.018(0.76x0.46) - Tail LG=.175(4.45) .156 [3.96] Contact Spacing x .200 [5.08] Row Spacing

**See Accompanying Pages for: Contact Bend Details** 

THIS IS A C.A.D. GENERATED DRAWING DO NOT MAKE MANUAL REVISIONS TO MASTER.