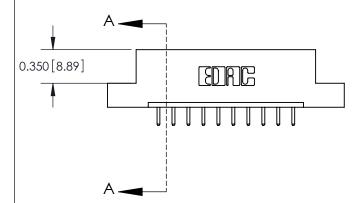

**Mounting Option** 

04-.156 (3.96) Dia. Mounting Holes

## **Contact Detail**

520-P.C. Tail .030x.018(0.76x0.46) - Tail LG=.175(4.45) .156 [3.96] Contact Spacing x .200 [5.08] Row Spacing

**See Accompanying Pages for: Contact Bend Details** 

THIS IS A C.A.D. GENERATED DRAWING DO NOT MAKE MANUAL REVISIONS TO MASTER.