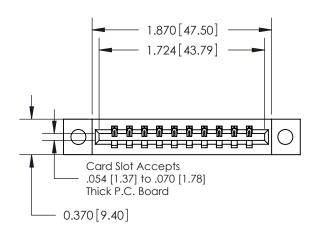

**Mounting Option** 

04-.156 (3.96) Dia. Mounting Holes

## **Contact Detail**

520-P.C. Tail .030x.018(0.76x0.46) - Tail LG=.175(4.45) .156 [3.96] Contact Spacing x .200 [5.08] Row Spacing

**See Accompanying Pages for: Contact Bend Details** 

THIS IS A C.A.D. GENERATED DRAWING DO NOT MAKE MANUAL REVISIONS TO MASTER.