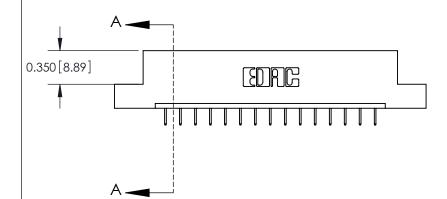

ACAD REFERENCE NO. 837 ENG MASTER DRAWN: J.LEE DATE: OCT. 06/09 CHECKED: DATE: SHEET 1 OF 2 SCALE: NTS DRAWING NUMBER **ISSUE** 837 Assembly

**See Accompanying Pages for:** 

**Contact Bend Details** 

0.370 [9.40]