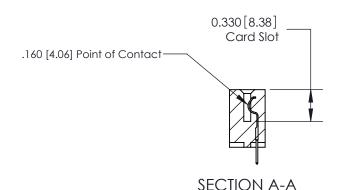

## **Contact Detail**

524-P.C. Tail .018 Sq.(0.46 Sq.) - Tail LG=.175(4.45) .156 [3.96] Contact Spacing x .200 [5.08] Row Spacing

> 2.650[67.31] 2.504[63.60] Card Slot Accepts .054 [1.37] to .070 [1.78] Thick P.C. Board