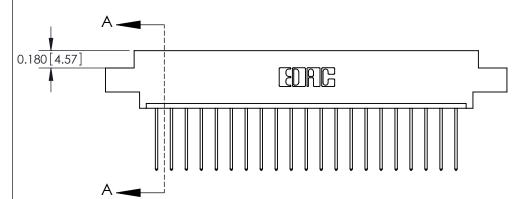

## **Contact Detail**

542-Wire Wrap .025 Sq.(0.64 Sq.) - Tail LG=.645(16.38)

.156 [3.96] Contact Spacing x .200 [5.08] Row Spacing

THIS IS A C.A.D. GENERATED DRAWING DO NOT MAKE MANUAL REVISIONS TO MASTER.