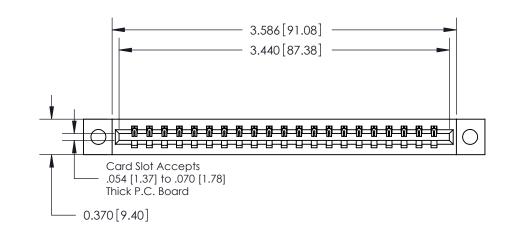

**Mounting Option** 

04-.156 (3.96) Dia. Mounting Holes

ISSUE NUMBER ORIGINAL

| .160 [4.06] Point of Contact | 0.330 [8.38]<br>Card Slot |  |  |
|------------------------------|---------------------------|--|--|
| . Too [4.00] Tomil of Common |                           |  |  |
|                              |                           |  |  |
|                              |                           |  |  |
|                              | SECTION A-A               |  |  |