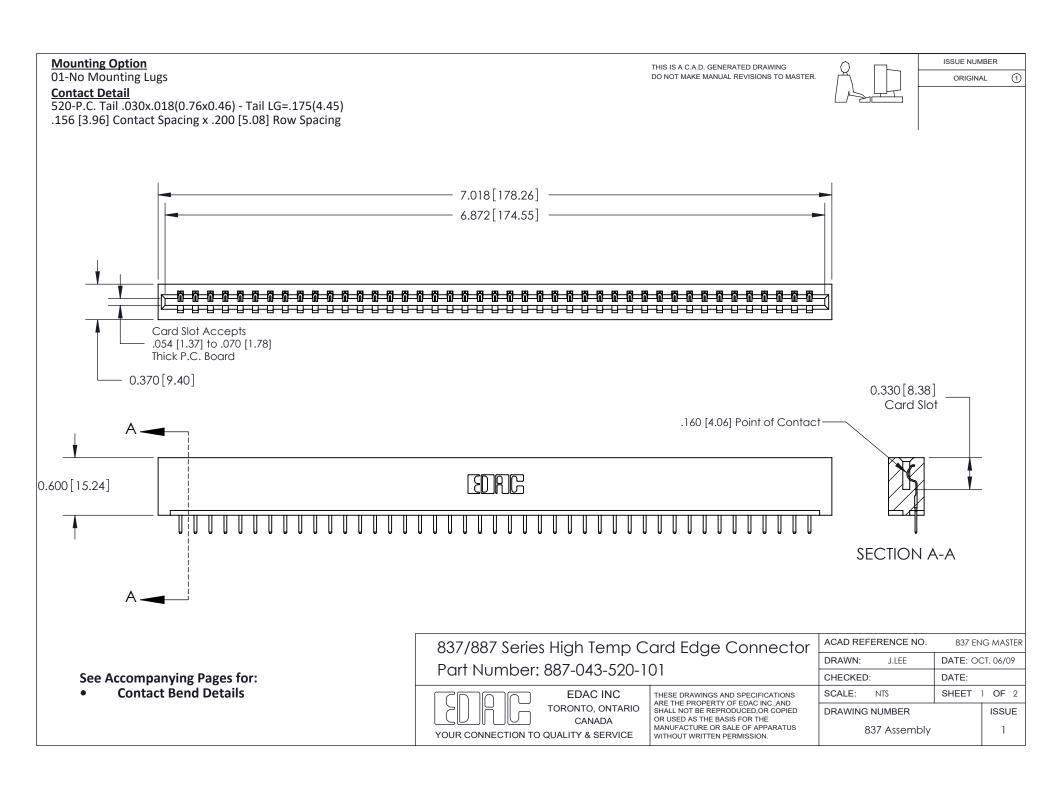

ISSUE NUMBER

ORIGINAL

1

|  | 837/887 Series High Temp Card Edge Connector<br>Contact Bend Detail   |                                                                                                                                                                                                  | ACAD REFERENCE | NO. 837 EN | 837 ENG MASTER   |  |
|--|-----------------------------------------------------------------------|--------------------------------------------------------------------------------------------------------------------------------------------------------------------------------------------------|----------------|------------|------------------|--|
|  |                                                                       |                                                                                                                                                                                                  | DRAWN: J.LEE   | DATE: OC   | DATE: OCT. 06/09 |  |
|  |                                                                       |                                                                                                                                                                                                  | CHECKED:       | DATE:      | DATE:            |  |
|  | EDAC INC TORONTO, ONTARIO CANADA YOUR CONNECTION TO QUALITY & SERVICE | THESE DRAWINGS AND SPECIFICATIONS ARE THE PROPERTY OF EDAC INC.,AND SHALL NOT BE REPRODUCED, OR COPIED OR USED AS THE BASIS FOR THE MANUFACTURE OR SALE OF APPARATUS WITHOUT WRITTEN PERMISSION. | SCALE: NTS     | SHEET      | 2 <b>OF</b> 2    |  |
|  |                                                                       |                                                                                                                                                                                                  | DRAWING NUMBER |            | ISSUE            |  |
|  |                                                                       |                                                                                                                                                                                                  | 837 Assembly   |            | 1                |  |