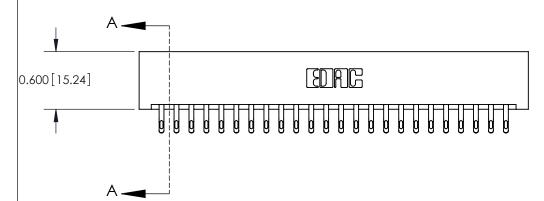

## **Contact Detail**

555-Extender Board Bend (Code 500 Contacts)

.156 [3.96] Contact Spacing x .200 [5.08] Row Spacing

THIS IS A C.A.D. GENERATED DRAWING DO NOT MAKE MANUAL REVISIONS TO MASTER.

ISSUE NUMBER