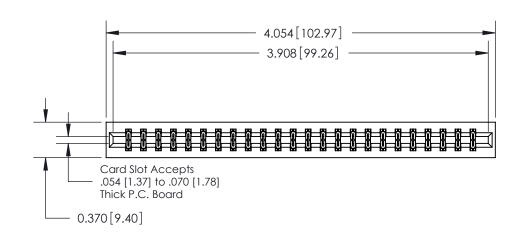

## **Contact Detail**

555-Extender Board Bend (Code 500 Contacts)

.156 [3.96] Contact Spacing x .200 [5.08] Row Spacing

THIS IS A C.A.D. GENERATED DRAWING DO NOT MAKE MANUAL REVISIONS TO MASTER.

ISSUE NUMBER