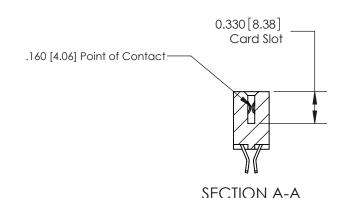

## **Contact Detail**

555-Extender Board Bend (Code 500 Contacts)

.156 [3.96] Contact Spacing x .200 [5.08] Row Spacing

THIS IS A C.A.D. GENERATED DRAWING DO NOT MAKE MANUAL REVISIONS TO MASTER.

ISSUE NUMBER