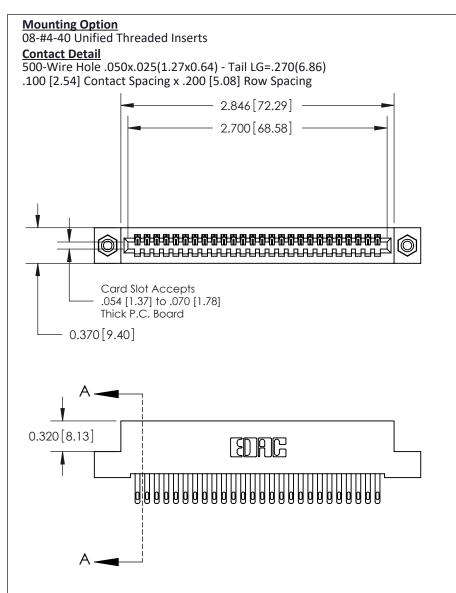

.240 [6.10] Point of Contact-

842/892 Series High Temp Card Edge Connector Part Number: 892-026-500-108

842 ENG MASTER DATE: OCT. 06/09

SHEET 1 OF 3

SECTION A-A

J.LEE

YOUR CONNECTION TO QUALITY & SERVICE

CANADA

842 Assembly

## **See Accompanying Pages for:**

- **Contact Bend Details**
- **Mounting Options**

THIS IS A C.A.D. GENERATED DRAWING DO NOT MAKE MANUAL REVISIONS TO MASTER

ISSUE NUMBE

ORIGINAL

1

| 842/892 Series High Temp Card Edge Connector<br>Contact Bend Detail                            |                                                                   | ACAD REFERENCE NO. 842 ENG MASTER |       |                         |        |
|------------------------------------------------------------------------------------------------|-------------------------------------------------------------------|-----------------------------------|-------|-------------------------|--------|
|                                                                                                |                                                                   | DRAWN: .                          | J.LEE | DATE: <b>OCT. 06/09</b> |        |
|                                                                                                |                                                                   | CHECKED:                          |       | DATE:                   |        |
| EDAC INC                                                                                       | THESE DRAWINGS AND SPECIFICATIONS ARE THE PROPERTY OF EDAC INCAND | SCALE: NTS                        |       | SHEET 2                 | 2 OF 3 |
| TORONTO, ONTARIO                                                                               | SHALL NOT BE REPRODUCED, OR COPIED OR USED AS THE BASIS FOR THE   | DRAWING NUI                       | MBER  |                         | ISSUE  |
| CANADA  OR USED AS THE BASIS FOR THE MANUFACTURE OR SALE OF APPARA WITHOUT WRITTEN PERMISSION. |                                                                   | 842 Assembly                      |       | 1                       |        |