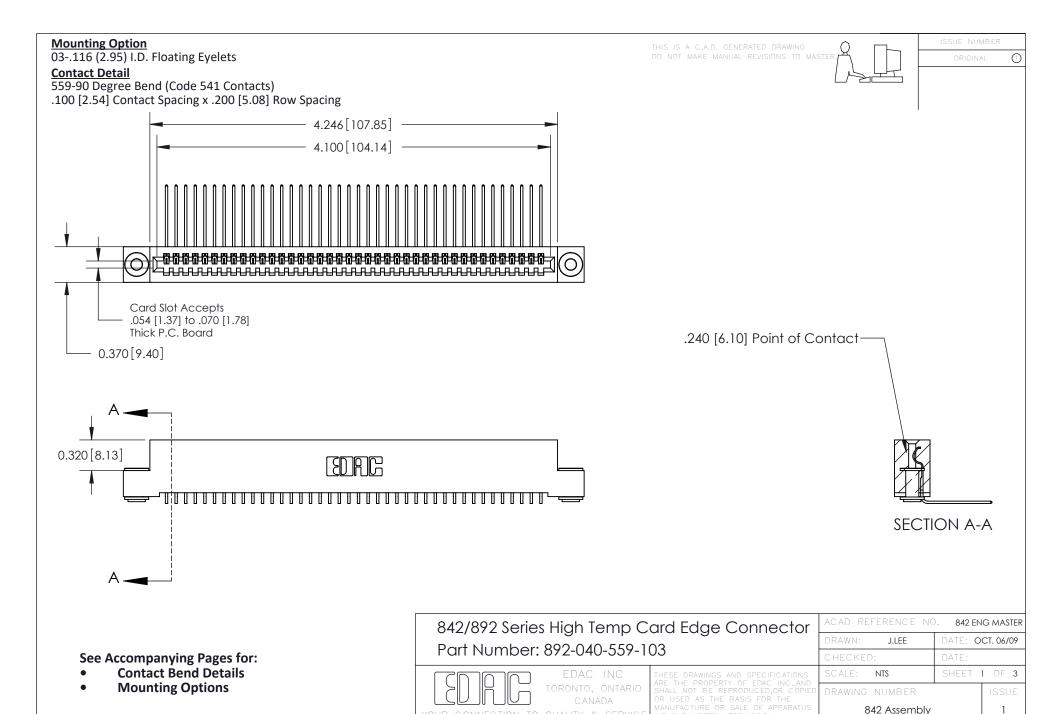

YOUR CONNECTION TO QUALITY & SERVICE

THIS IS A C.A.D. GENERATED DRAWING DO NOT MAKE MANUAL REVISIONS TO MASTER

ORIGINAL (1)



| 842/892 Series High Temp Card Edge Connector<br>Contact Bend Detail |                                                                                                  | ACAD REFERENCE NO. 842 ENG MASTER |             |                  |        |
|---------------------------------------------------------------------|--------------------------------------------------------------------------------------------------|-----------------------------------|-------------|------------------|--------|
|                                                                     |                                                                                                  |