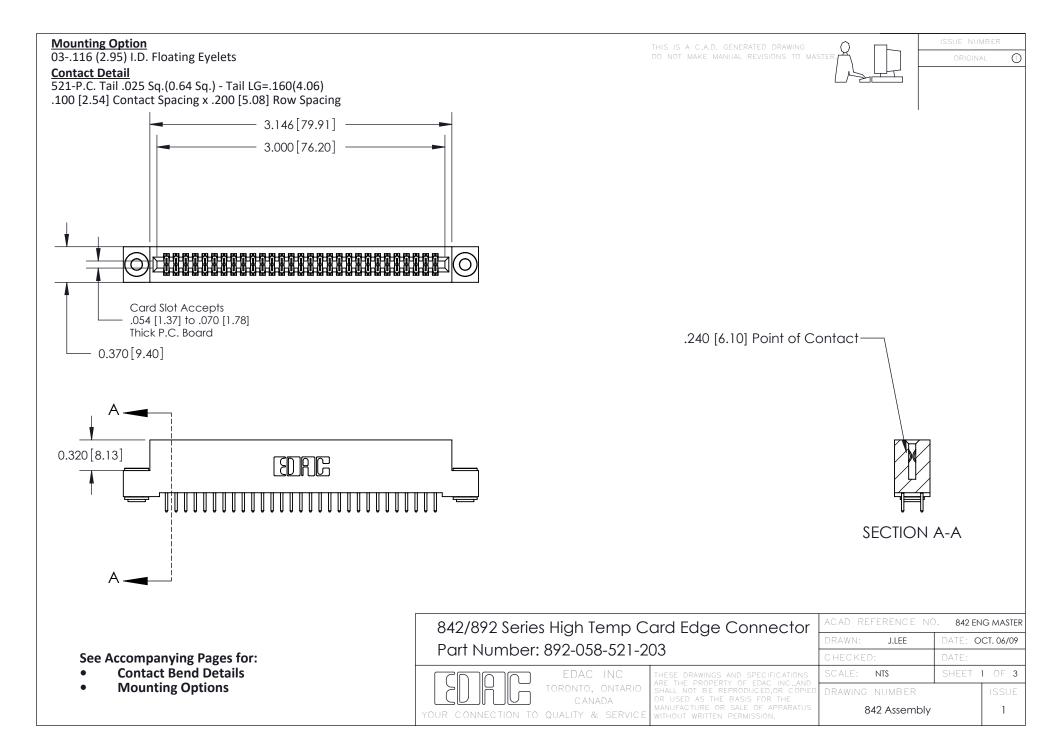

THIS IS A C.A.D. GENERATED DRAWING DO NOT MAKE MANUAL REVISIONS TO MASTER

ORIGINAL (1)



| 842/892 Series High Temp Card Edge Connector<br>Contact Bend Detail |                                                                                                 | ACAD REFERENCE NO. 842 ENG MASTER |             |                  |        |
|---------------------------------------------------------------------|-------------------------------------------------------------------------------------------------|-----------------------------------|-------------|------------------|--------|
|                                                                     |                                                                                                 | DRAWN:                            | J.LEE