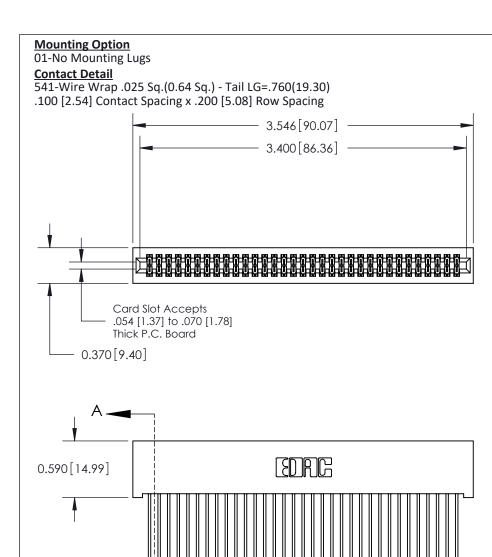

## See Accompanying Pages for:

- Contact Bend Details
- Mounting Options

842/892 Series High Temp Card Edge Connector Part Number: 892-066-541-201

TORONTO, ONTARIO CANADA

YOUR CONNECTION TO QUALITY & SERVICE WITHOU

THIS IS A C.A.D. GENERATED DRAWING DO NOT MAKE MANUAL REVISIONS TO MASTER

ISSUE NUMBER

ORIGINAL

1

| 842/892 Series High Temp Card Edge Co<br>Mounting Options  | DRAWN: J.LEE DATE: OCT. 06/09  CHECKED: DATE: |
|------------------------------------------------------------|-----------------------------------------------|
| EDAC INC THESE DRAWINGS AND S ARE THE PROPERTY OF          |                                               |
|                                                            | DUCED,OR COPIED DRAWING NUMBER ISSUE          |
| YOUR CONNECTION TO QUALITY & SERVICE WITHOUT WRITTEN PERMI |                                               |