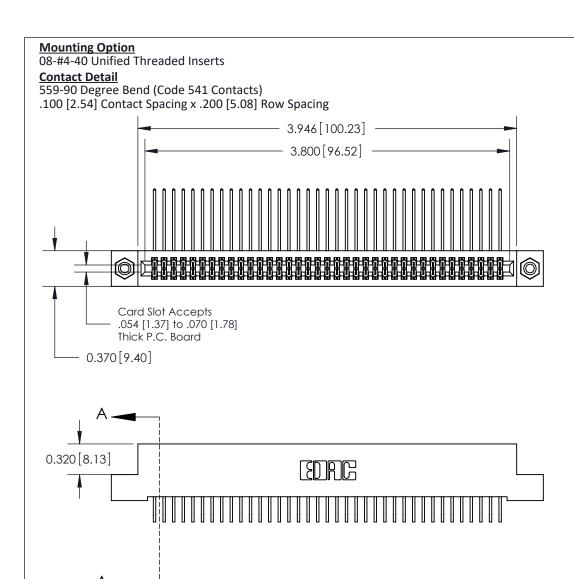

.240 [6.10] Point of Contact-

## **See Accompanying Pages for:**

- **Contact Bend Details**
- **Mounting Options**

842/892 Series High Temp Card Edge Connector Part Number: 892-074-559-208

CANADA

|          |        | -                |        |  |  |
|----------|--------|------------------|--------|--|--|
| DRAWN:   | J.LEE  | DATE: OCT. 06/09 |        |  |  |
| CHECKED: |        | DATE:            |        |  |  |
| SCALE:   | NTS    | SHEET '          | 1 OF 3 |  |  |
| DRAWING  | NUMBER |                  | ISSUE  |  |  |