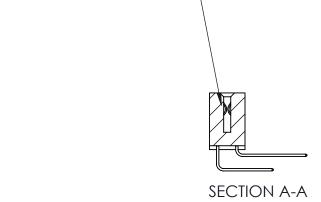

842 Assembly

842 ENG MASTER

THIS IS A C.A.D. GENERATED DRAWING DO NOT MAKE MANUAL REVISIONS TO MASTER

ORIGINAL (1)

| 842/892 Series High Temp Card Edge Connector<br>Contact Bend Detail |                                                                                                                                                                                                 |          | ACAD REFERENCE NO. 842 ENG MASTER |          |          |  |
|---------------------------------------------------------------------|-------------------------------------------------------------------------------------------------------------------------------------------------------------------------------------------------|----------|-----------------------------------|----------|----------|--|
|                                                                     |                                                                                                                                                                                                 |          | J.LEE                             | DATE: OC | T. 06/09 |  |
| Confider bend Defail                                                |                                                                                                                                                                                                 | CHECKED: |                                   | DATE:    |          |  |
| EDAC INC                                                            | THESE DRAWINGS AND SPECIFICATIONS ARE THE PROPERTY OF EDAC INC.,AND SHALL NOT BE REPRODUCED,OR COPIED OR USED AS THE BASIS FOR THE MANUFACTURE OR SALE OF APPARATUS WITHOUT WRITTEN PERMISSION. | SCALE:   | NTS                               | SHEET :  | 2 OF 3   |  |
| TORONTO, ONTARIO                                                    |                                                                                                                                                                                                 | DRAWING  | NUMBER                            |          | ISSUE    |  |
| YOUR CONNECTION TO QUALITY & SERVICE                                |                                                                                                                                                                                                 | 8        | 42 Assembly                       |          | 1        |  |