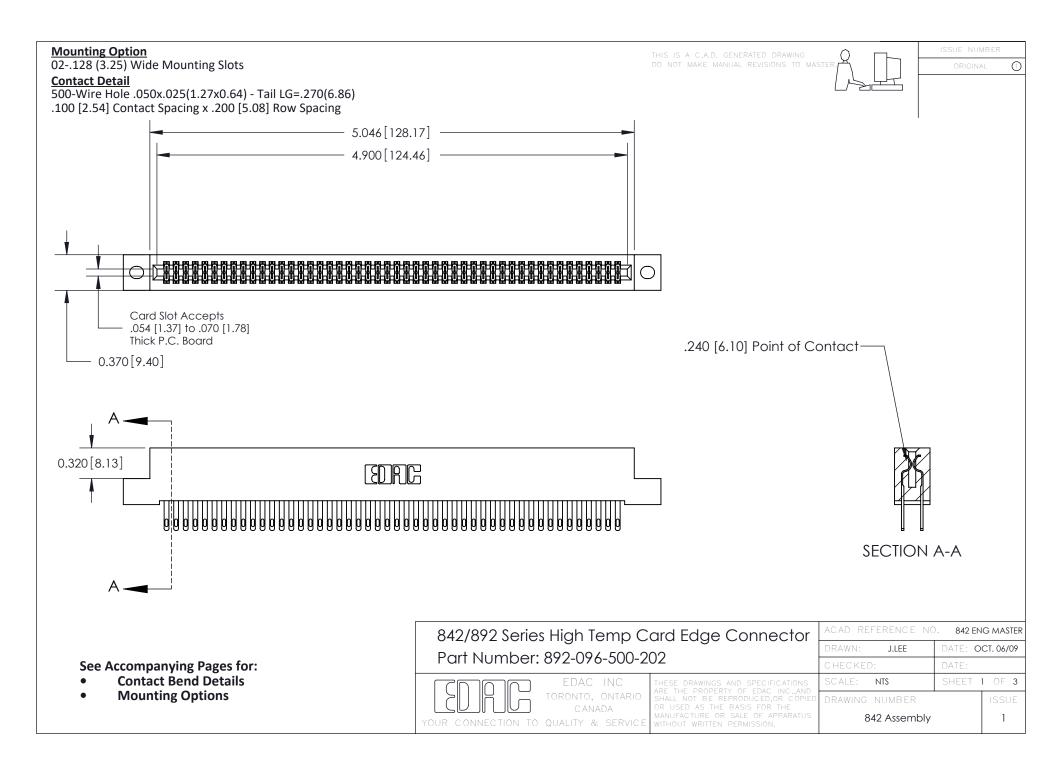

THIS IS A C.A.D. GENERATED DRAWING DO NOT MAKE MANUAL REVISIONS TO MASTER

ISSUE NUMBE

ORIGINAL

1

| 842/892 Series High Temp Card Edge Connector<br>Contact Bend Detail                            |                                                                   | ACAD REFERENCE NO. 842 ENG MASTER |       |                         |        |
|------------------------------------------------------------------------------------------------|-------------------------------------------------------------------|-----------------------------------|-------|-------------------------|--------|
|                                                                                                |                                                                   | DRAWN: .                          | J.LEE | DATE: <b>OCT. 06/09</b> |        |
|                                                                                                |                                                                   | CHECKED:                          |       | DATE:                   |        |
| EDAC INC                                                                                       | THESE DRAWINGS AND SPECIFICATIONS ARE THE PROPERTY OF EDAC INCAND | SCALE: NTS                        |       | SHEET 2                 | 2 OF 3 |
| TORONTO, ONTARIO                                                                               | SHALL NOT BE REPRODUCED, OR COPIED OR USED AS THE BASIS FOR THE   | DRAWING NUI                       | MBER  |                         | ISSUE  |
| CANADA  OR USED AS THE BASIS FOR THE MANUFACTURE OR SALE OF APPARA WITHOUT WRITTEN PERMISSION. |                                                                   | 842 Assembly                      |       | 1                       |        |