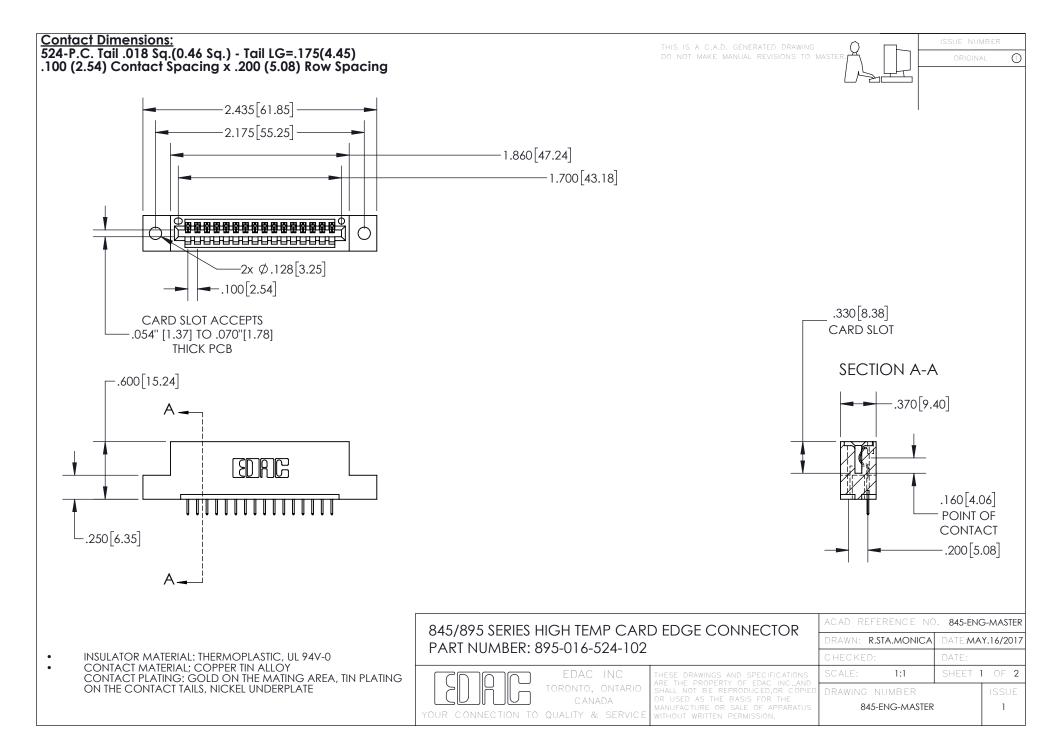

INSULATOR MATERIAL: THERMOPLASTIC POLYESTER, UL 94V-0 DAP MATERIAL AVAILABLE UPON REQUEST

**Contact Code 558** 

CONTACT MATERIAL; COPPER ALLOY CONTACT PLATING: GOLD ON THE MATING AREA, TIN PLATING ON THE CONTACT TAILS, NICKEL UNDERPLATE

## 845/895 SERIES HIGH TEMP CARD EDGE CONNECTOR CONTACT CODE 555,556,558,559,560 DIMENSIONS

YOUR CONNECTION TO QUALITY & SERVICE

Contact Code 559

|   | ACAD REFERENCE NO. 845-ENG-MASTER |                  |  |
|---|-----------------------------------|------------------|--|
|   | DRAWN: R.STA.MONICA               | DATE:MAY.16/2017 |  |
|   | CHECKED:                          | DATE:            |  |
|   | SCALE: 1:1                        | SHEET 2 OF 2     |  |
| D | DRAWING NUMBER                    | ISSUE            |  |

Contact Code 560

845-ENG-MASTER