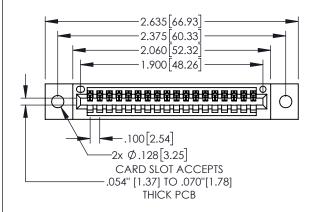

.330[8.38] CARD SLOT

**SECTION A-A** 

**−**.370[9.40]

.160[4.06] POINT OF CONTACT

1

| .200                                                                      | 5.08]  |
|---------------------------------------------------------------------------|--------|
| 845/895 SERIES HIGH TEMP CARD EDGE CONNECTOR PART NUMBER: 895-018-500-402 | ACAD   |
|                                                                           | DRAWN  |
| 1 AKT NUMBER, 073-010-300-402                                             | 0.1150 |