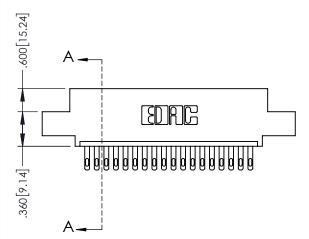

.330[8.38] CARD SLOT

**SECTION A-A** 

**−**.370[9.40]

.160[4.06] POINT OF CONTACT

1

| .200                                                                      | 5.08]  |
|---------------------------------------------------------------------------|--------|
| 845/895 SERIES HIGH TEMP CARD EDGE CONNECTOR PART NUMBER: 895-018-500-402 | ACAD   |
|                                                                           | DRAWN  |
| 1 AKT NUMBER, 073-010-300-402                                             | 0.1150 |