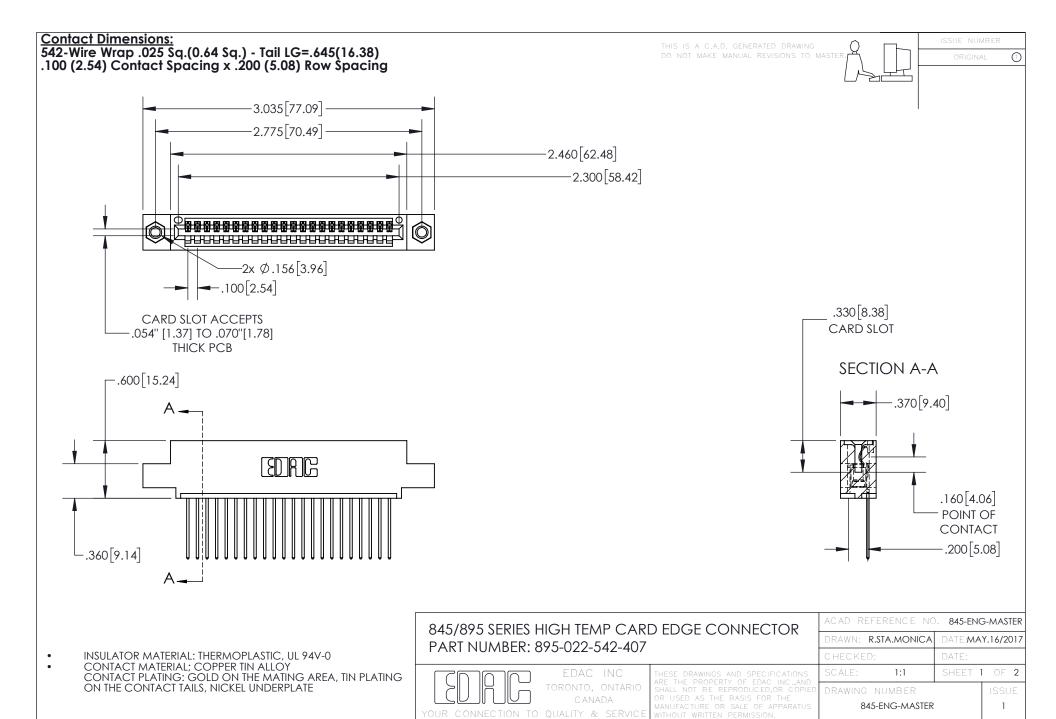

INSULATOR MATERIAL: THERMOPLASTIC POLYESTER, UL 94V-0 DAP MATERIAL AVAILABLE UPON REQUEST

**Contact Code 558** 

CONTACT MATERIAL; COPPER ALLOY CONTACT PLATING: GOLD ON THE MATING AREA, TIN PLATING ON THE CONTACT TAILS, NICKEL UNDERPLATE

## 845/895 SERIES HIGH TEMP CARD EDGE CONNECTOR CONTACT CODE 555,556,558,559,560 DIMENSIONS

YOUR CONNECTION TO QUALITY & SERVICE

Contact Code 559

|   | ACAD REFERENCE NO. 845-ENG-MASTER |                  |  |
|---|-----------------------------------|------------------|--|
|   | DRAWN: R.STA.MONICA               | DATE:MAY.16/2017 |  |
|   | CHECKED:                          | DATE:            |  |
|   | SCALE: 1:1                        | SHEET 2 OF 2     |  |
| D | DRAWING NUMBER                    | ISSUE            |  |

Contact Code 560