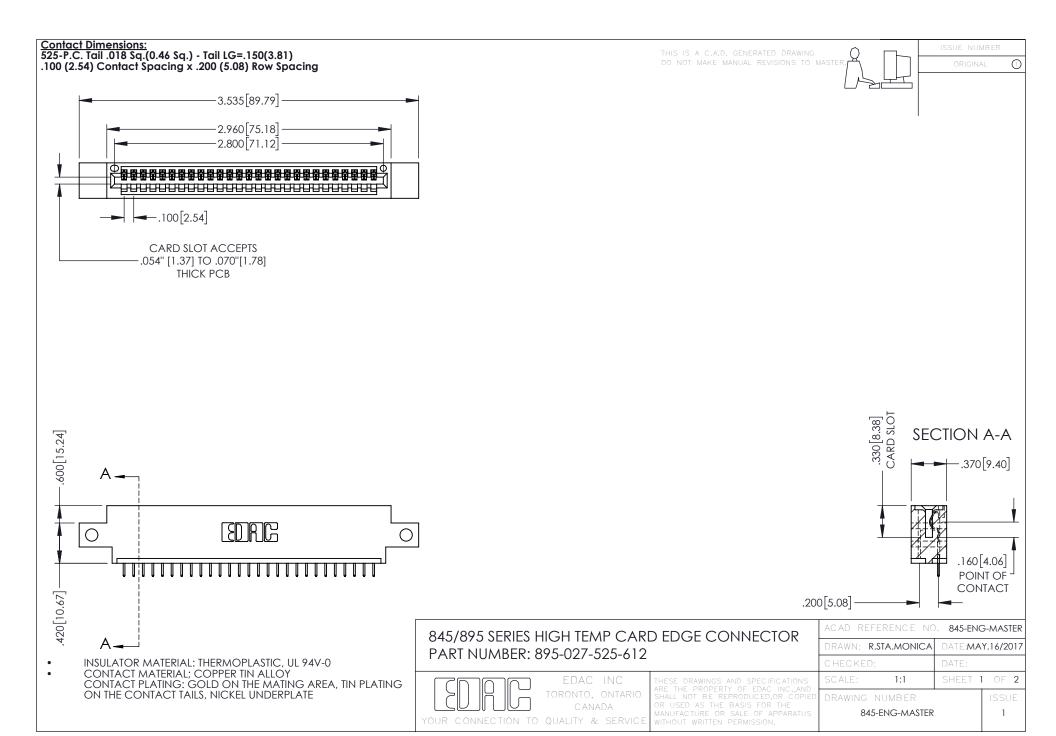

- INSULATOR MATERIAL: THERMOPLASTIC POLYESTER, UL 94V-0 DAP MATERIAL AVAILABLE UPON REQUEST
- CONTACT MATERIAL; COPPER ALLOY

**Contact Code 558** 

CONTACT PLATING: GOLD ON THE MATING AREA, TIN PLATING ON THE CONTACT TAILS, NICKEL UNDERPLATE

## 845/895 SERIES HIGH TEMP CARD EDGE CONNECTOR CONTACT CODE 555,556,558,559,560 DIMENSIONS

YOUR CONNECTION TO QUALITY & SERVICE

Contact Code 559

|   | ACAD REFERENCE NO   | . 845-ENG-MASTER |
|---|---------------------|------------------|
|   | DRAWN: R.STA.MONICA | DATE:MAY.16/2017 |
|   | CHECKED:            | DATE:            |
|   | SCALE: 1:1          | SHEET 2 OF 2     |
| D | DRAWING NUMBER      | ISSUE            |

Contact Code 560

845-ENG-MASTER