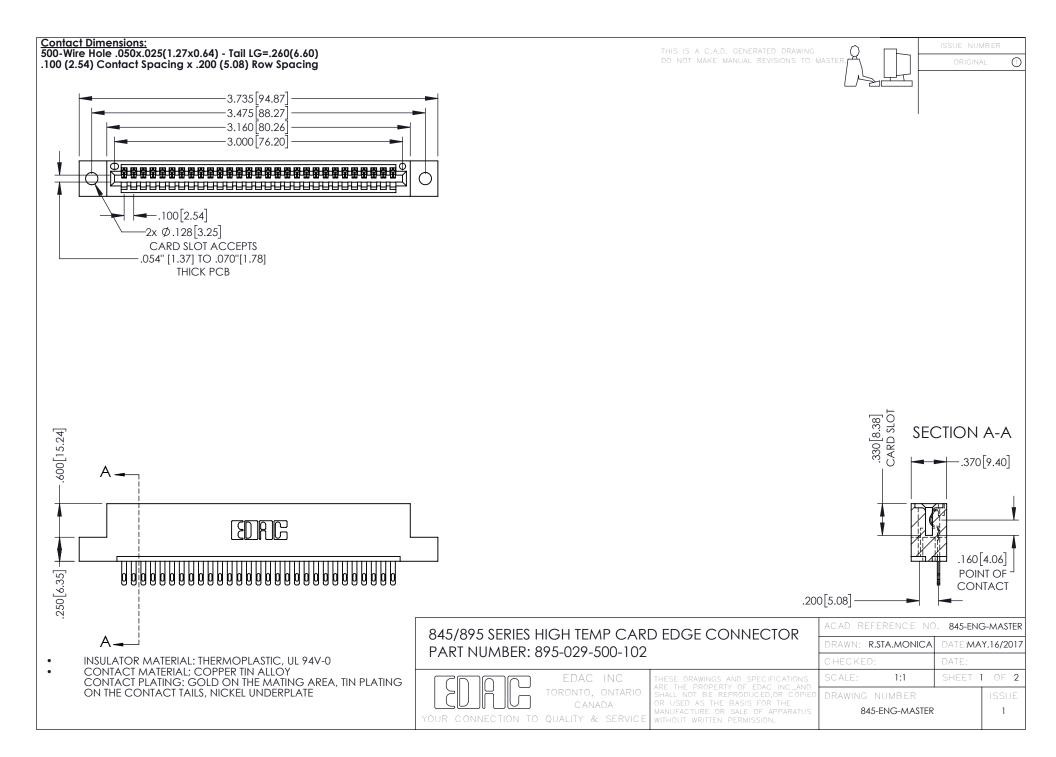

- INSULATOR MATERIAL: THERMOPLASTIC POLYESTER, UL 94V-0 DAP MATERIAL AVAILABLE UPON REQUEST
- CONTACT MATERIAL; COPPER ALLOY

**Contact Code 558** 

CONTACT PLATING: GOLD ON THE MATING AREA, TIN PLATING ON THE CONTACT TAILS, NICKEL UNDERPLATE

## 845/895 SERIES HIGH TEMP CARD EDGE CONNECTOR CONTACT CODE 555,556,558,559,560 DIMENSIONS

YOUR CONNECTION TO QUALITY & SERVICE

Contact Code 559

|   | ACAD REFERENCE NO   | . 845-ENG-MASTER |
|---|---------------------|------------------|
|   | DRAWN: R.STA.MONICA | DATE:MAY.16/2017 |
|   | CHECKED:            | DATE:            |
|   | SCALE: 1:1          | SHEET 2 OF 2     |
| D | DRAWING NUMBER      | ISSUE            |

Contact Code 560

845-ENG-MASTER