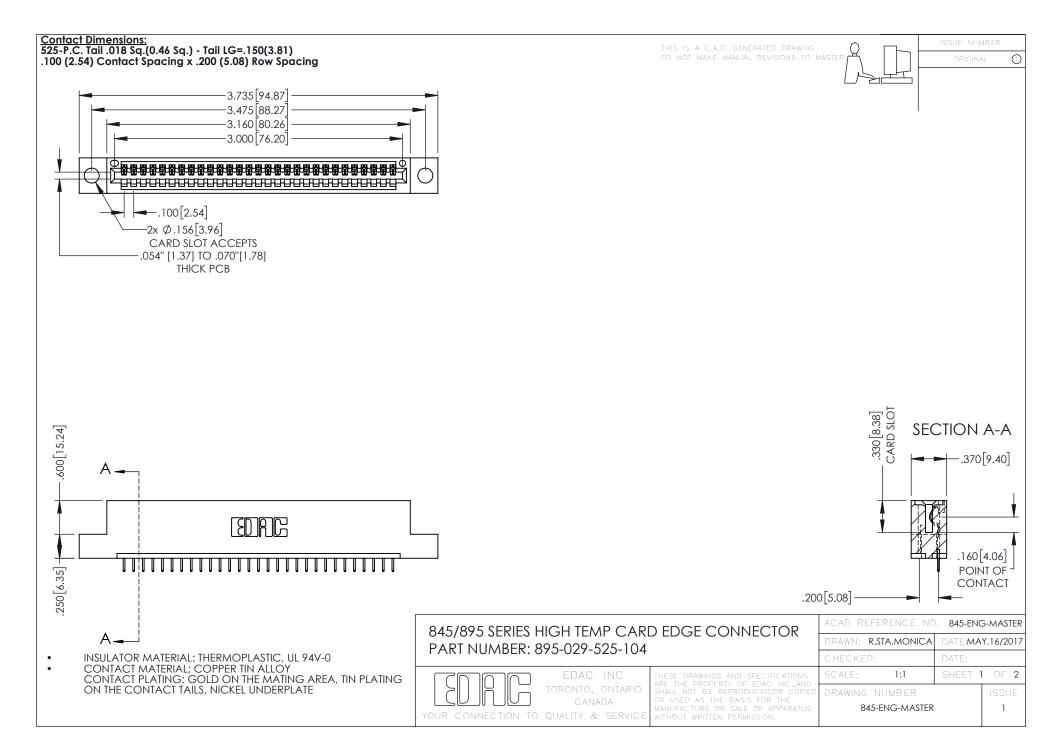

- INSULATOR MATERIAL: THERMOPLASTIC POLYESTER, UL 94V-0 DAP MATERIAL AVAILABLE UPON REQUEST
- CONTACT MATERIAL; COPPER ALLOY

**Contact Code 558** 

CONTACT PLATING: GOLD ON THE MATING AREA, TIN PLATING ON THE CONTACT TAILS, NICKEL UNDERPLATE

## 845/895 SERIES HIGH TEMP CARD EDGE CONNECTOR CONTACT CODE 555,556,558,559,560 DIMENSIONS

YOUR CONNECTION TO QUALITY & SERVICE

Contact Code 559

|   | ACAD REFERENCE NO   | . 845-ENG-MASTER |
|---|---------------------|------------------|
|   | DRAWN: R.STA.MONICA | DATE:MAY.16/2017 |
|   | CHECKED:            | DATE:            |
|   | SCALE: 1:1          | SHEET 2 OF 2     |
| D | DRAWING NUMBER      | ISSUE            |

Contact Code 560

845-ENG-MASTER