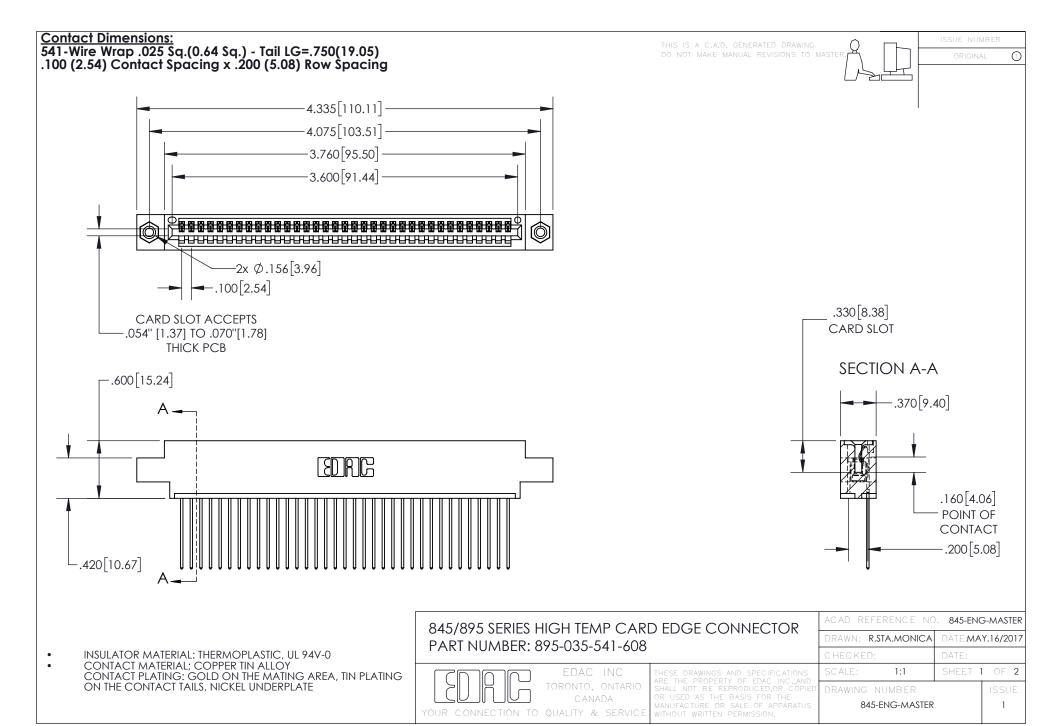

INSULATOR MATERIAL: THERMOPLASTIC POLYESTER, UL 94V-0 DAP MATERIAL AVAILABLE UPON REQUEST

**Contact Code 558** 

CONTACT MATERIAL; COPPER ALLOY CONTACT PLATING: GOLD ON THE MATING AREA, TIN PLATING ON THE CONTACT TAILS, NICKEL UNDERPLATE

## 845/895 SERIES HIGH TEMP CARD EDGE CONNECTOR CONTACT CODE 555,556,558,559,560 DIMENSIONS

YOUR CONNECTION TO QUALITY & SERVICE

Contact Code 559

|   | ACAD REFERENCE NO. 845-ENG-MASTER |                  |  |
|---|-----------------------------------|------------------|--|
|   | DRAWN: R.STA.MONICA               | DATE:MAY.16/2017 |  |
|   | CHECKED:                          | DATE:            |  |
|   | SCALE: 1:1                        | SHEET 2 OF 2     |  |
| D | DRAWING NUMBER                    | ISSUE            |  |

Contact Code 560