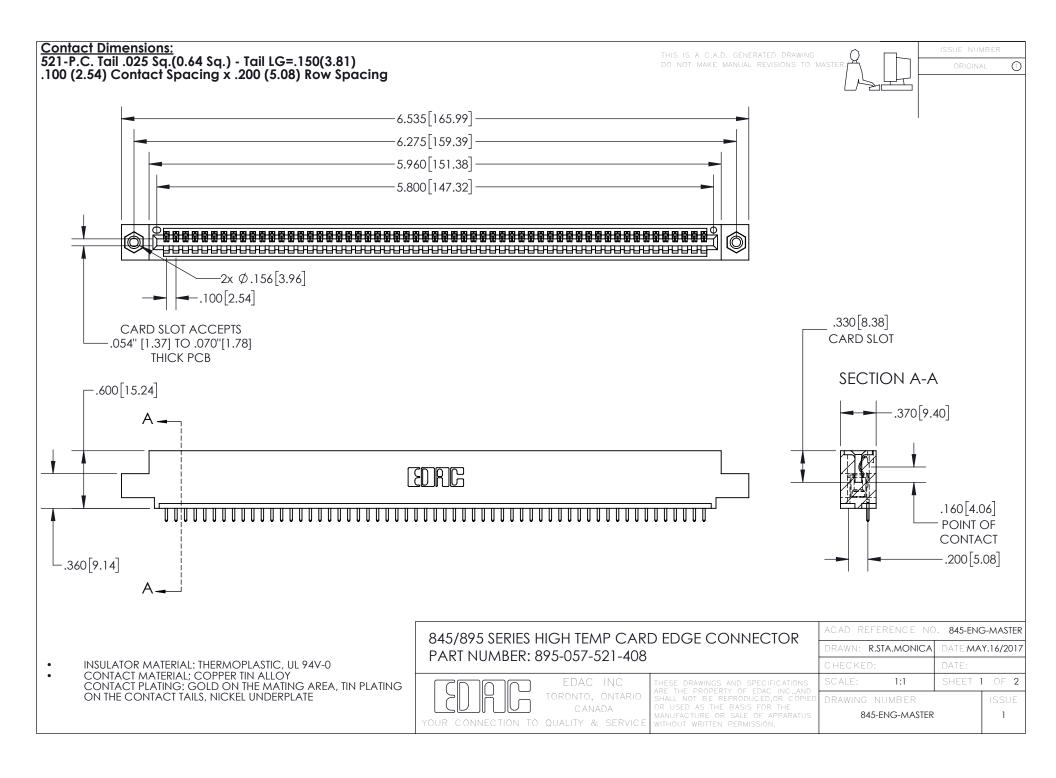

INSULATOR MATERIAL: THERMOPLASTIC POLYESTER, UL 94V-0 DAP MATERIAL AVAILABLE UPON REQUEST

**Contact Code 558** 

CONTACT MATERIAL; COPPER ALLOY CONTACT PLATING: GOLD ON THE MATING AREA, TIN PLATING ON THE CONTACT TAILS, NICKEL UNDERPLATE

## 845/895 SERIES HIGH TEMP CARD EDGE CONNECTOR CONTACT CODE 555,556,558,559,560 DIMENSIONS

YOUR CONNECTION TO QUALITY & SERVICE

Contact Code 559

|   | ACAD REFERENCE NO. 845-ENG-MASTER |                  |  |
|---|-----------------------------------|------------------|--|
|   | DRAWN: R.STA.MONICA               | DATE:MAY.16/2017 |  |
|   | CHECKED:                          | DATE:            |  |
|   | SCALE: 1:1                        | SHEET 2 OF 2     |  |
| D | DRAWING NUMBER                    | ISSUE            |  |

Contact Code 560

845-ENG-MASTER