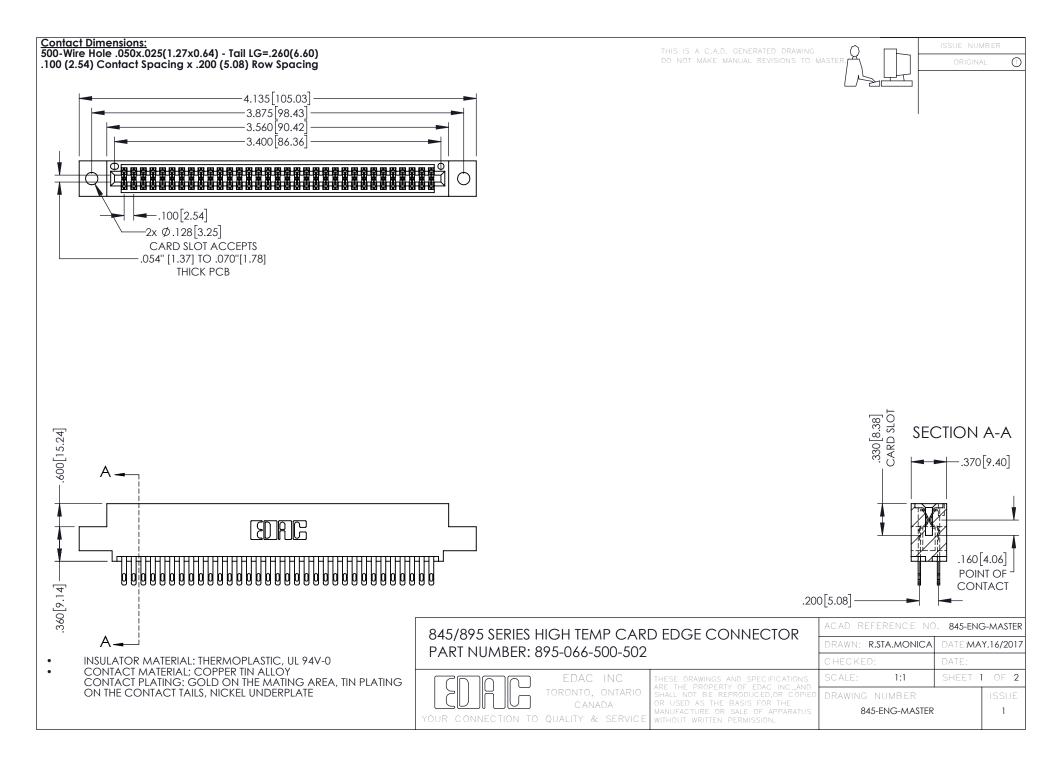

- INSULATOR MATERIAL: THERMOPLASTIC POLYESTER, UL 94V-0 DAP MATERIAL AVAILABLE UPON REQUEST
- CONTACT MATERIAL; COPPER ALLOY

**Contact Code 558** 

CONTACT PLATING: GOLD ON THE MATING AREA, TIN PLATING ON THE CONTACT TAILS, NICKEL UNDERPLATE

## 845/895 SERIES HIGH TEMP CARD EDGE CONNECTOR CONTACT CODE 555,556,558,559,560 DIMENSIONS

YOUR CONNECTION TO QUALITY & SERVICE

Contact Code 559

|   | ACAD REFERENCE NO   | . 845-ENG-MASTER |
|---|---------------------|------------------|
|   | DRAWN: R.STA.MONICA | DATE:MAY.16/2017 |
|   | CHECKED:            | DATE:            |
|   | SCALE: 1:1          | SHEET 2 OF 2     |
| D | DRAWING NUMBER      | ISSUE            |

Contact Code 560

845-ENG-MASTER