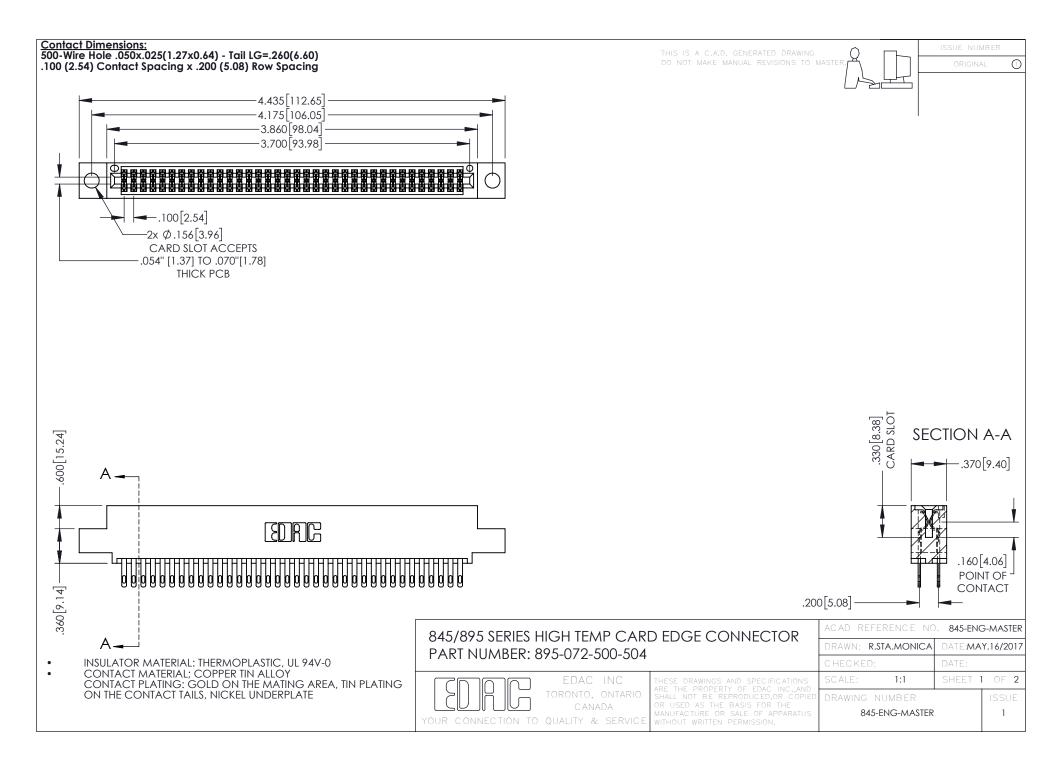

**Contact Code 558** Contact Code 559 Contact Code 560

- INSULATOR MATERIAL: THERMOPLASTIC POLYESTER, UL 94V-0 DAP MATERIAL AVAILABLE UPON REQUEST
- CONTACT MATERIAL; COPPER ALLOY

CONTACT PLATING: GOLD ON THE MATING AREA, TIN PLATING ON THE CONTACT TAILS, NICKEL UNDERPLATE

## 845/895 SERIES HIGH TEMP CARD EDGE CONNECTOR CONTACT CODE 555,556,558,559,560 DIMENSIONS

YOUR CONNECTION TO QUALITY & SERVICE

|   | ACAD REFERENCE NO. 845-ENG-MASTER |                  |
|---|-----------------------------------|------------------|
|   | DRAWN: R.STA.MONICA               | DATE:MAY.16/2017 |
|   | CHECKED:                          | DATE:            |
|   | SCALE: 1:1                        | SHEET 2 OF 2     |
| D | DRAWING NUMBER                    | ISSUE            |

845-ENG-MASTER