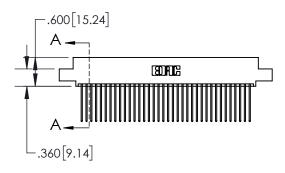

1

| .330[8.38]<br>CARD SLOT |                                   |  |  |
|-------------------------|-----------------------------------|--|--|
| -                       | .370[9.40]                        |  |  |
|                         | SECTION A-A                       |  |  |
| .150 [3.81              | .160[4.06]<br>POINT OF<br>CONTACT |  |  |
| -                       | 200[5.08]                         |  |  |