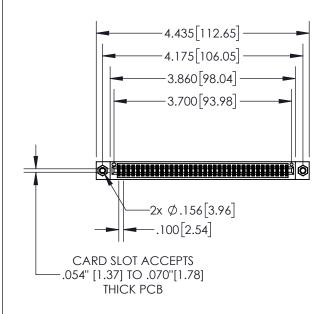

| 845/895 SERIES HIGH TEMP CARD EDGE CONNECTO | R |
|---------------------------------------------|---|
| PART NUMBER: 895-072-541-507                |   |

| ACAD REFERENCE NO. 845-ENG-MASTER |                  |  |  |
|-----------------------------------|------------------|--|--|
| DRAWN: R.STA.MONICA               | DATE:MAY.16/2017 |  |  |
| CHECKED:                          | DATE:            |  |  |
| SCALE: 1:2                        | SHEET 1 OF 2     |  |  |
| DRAWING NUMBER                    | ISSUE            |  |  |
| 845-ENG-MASTER                    | 1                |  |  |