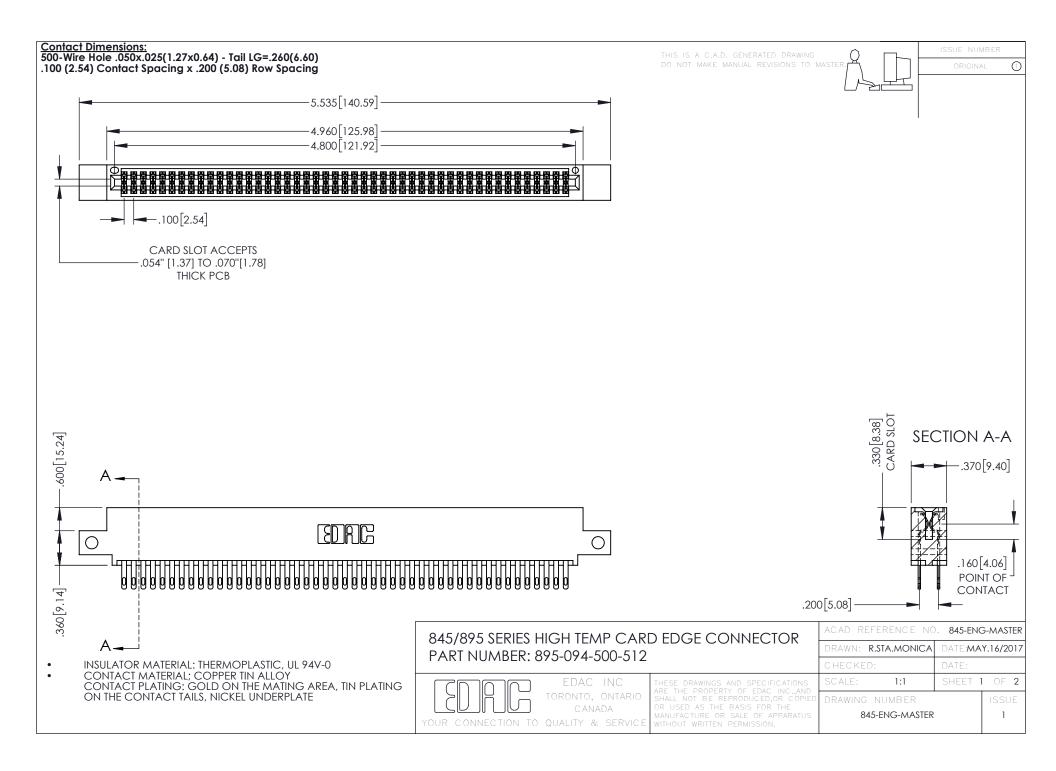

- INSULATOR MATERIAL: THERMOPLASTIC POLYESTER, UL 94V-0 DAP MATERIAL AVAILABLE UPON REQUEST
- CONTACT MATERIAL; COPPER ALLOY

**Contact Code 558** 

CONTACT PLATING: GOLD ON THE MATING AREA, TIN PLATING ON THE CONTACT TAILS, NICKEL UNDERPLATE

## 845/895 SERIES HIGH TEMP CARD EDGE CONNECTOR CONTACT CODE 555,556,558,559,560 DIMENSIONS

YOUR CONNECTION TO QUALITY & SERVICE

Contact Code 559

|   | ACAD REFERENCE NO   | . 845-ENG-MASTER |
|---|---------------------|------------------|
|   | DRAWN: R.STA.MONICA | DATE:MAY.16/2017 |
|   | CHECKED:            | DATE:            |
|   | SCALE: 1:1          | SHEET 2 OF 2     |
| D | DRAWING NUMBER      | ISSUE            |

Contact Code 560

845-ENG-MASTER