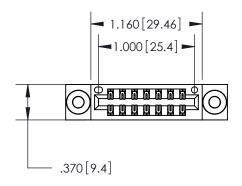

| 846/896 SERIES HIGH TEMP | CARD EDGE CONNECTOR |
|--------------------------|---------------------|
| PART NUMBER: 896-014-521 | 1-803               |

THIS IS A C.A.D. GENERATED DRAWING DO NOT MAKE MANUAL REVISIONS TO MASTER.

Contact Dimensions: 521-P.C. Tail .025 Sq. (0.64 Sq.) - Tail LG. =.150 (3.81) .125 (3.18) Contact Spacing x .250 (6.35) Row Spacing

THIS IS A C.A.D. GENERATED DRAWING DO NOT MAKE MANUAL REVISIONS TO MASTER.