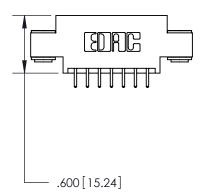

ISSUE NUMBER

.165[4.19]

.375 [9.54]

ORIGINAL

1

.060 [1.52] .125(3.18) to .210(5.33) **Outside Tails** .125(3.18) to .210(5.33) **Outside Tails** 

**Contact Code 560** 

INSULATOR MATERIAL: THERMOPLASTIC POLYESTER, UL 94V-0 CONTACT MATERIAL; COPPER, NICKEL, TIN ALLOY CA-725 CONTACT PLATING: GOLD ON THE MATING AREA, TIN-LEAD ON THE CONTACT TAILS, NICKEL UNDERPLATE

**Contact Code 558** 