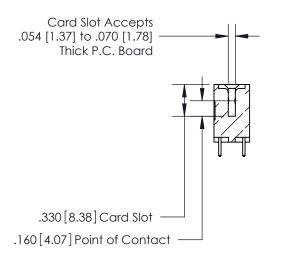

## 846/896 SERIES HIGH TEMP CARD EDGE CONNECTOR CONTACT CODE 555,556,558,559,560 DIMENSIONS

.150 [3.81]

YOUR CONNECTION TO QUALITY & SERVICE

**Contact Code 559** 

**EDAC INC** TORONTO, ONTARIO CANADA

THESE DRAWINGS AND SPECIFICATIONS ARE THE PROPERTY OF EDAC INC.,AND SHALL NOT BE REPRODUCED, OR COPIED OR USED AS THE BASIS FOR THE MANUFACTURE OR SALE OF APPARATUS WITHOUT WRITTEN PERMISSION.