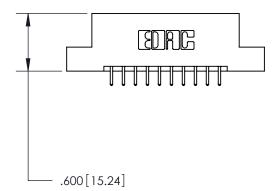

846/896 SERIES HIGH TEMP CARD EDGE CONNECTOR PART NUMBER: 896-020-521-207

YOUR CONNECTION TO QUALITY & SERVICE

**EDAC INC** TORONTO, ONTARIO CANADA

THESE DRAWINGS AND SPECIFICATIONS ARE THE PROPERTY OF EDAC INC., AND SHALL NOT BE REPRODUCED, OR COPIED OR USED AS THE BASIS FOR THE MANUFACTURE OR SALE OF APPARATUS WITHOUT WRITTEN PERMISSION.

THIS IS A C.A.D. GENERATED DRAWING DO NOT MAKE MANUAL REVISIONS TO MASTER.

ISSUE NUMBER

.165[4.19]

.375 [9.54]

ORIGINAL

1

.060 [1.52] .125(3.18) to .210(5.33) **Outside Tails** .125(3.18) to .210(5.33) **Outside Tails** 