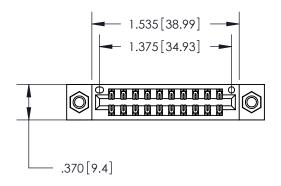

846/896 SERIES HIGH TEMP CARD EDGE CONNECTOR PART NUMBER: 896-020-521-207

YOUR CONNECTION TO QUALITY & SERVICE

**EDAC INC** TORONTO, ONTARIO CANADA

THESE DRAWINGS AND SPECIFICATIONS ARE THE PROPERTY OF EDAC INC., AND SHALL NOT BE REPRODUCED, OR COPIED OR USED AS THE BASIS FOR THE MANUFACTURE OR SALE OF APPARATUS WITHOUT WRITTEN PERMISSION.

Contact Dimensions: 521-P.C. Tail .025 Sq. (0.64 Sq.) - Tail LG. =.150 (3.81) .125 (3.18) Contact Spacing x .250 (6.35) Row Spacing

THIS IS A C.A.D. GENERATED DRAWING DO NOT MAKE MANUAL REVISIONS TO MASTER.