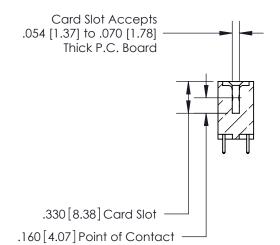

## 846/896 SERIES HIGH TEMP CARD EDGE CONNECTOR CONTACT CODE 555,556,558,559,560 DIMENSIONS

.150 [3.81]

YOUR CONNECTION TO QUALITY & SERVICE

**Contact Code 559** 

**EDAC INC** TORONTO, ONTARIO CANADA

THESE DRAWINGS AND SPECIFICATIONS ARE THE PROPERTY OF EDAC INC.,AND SHALL NOT BE REPRODUCED, OR COPIED OR USED AS THE BASIS FOR THE MANUFACTURE OR SALE OF APPARATUS WITHOUT WRITTEN PERMISSION.

**Contact Code 560** 

INSULATOR MATERIAL: THERMOPLASTIC POLYESTER, UL 94V-0 CONTACT MATERIAL; COPPER, NICKEL, TIN ALLOY CA-725 CONTACT PLATING: GOLD ON THE MATING AREA, TIN-LEAD ON THE CONTACT TAILS, NICKEL UNDERPLATE

**Contact Code 558** 