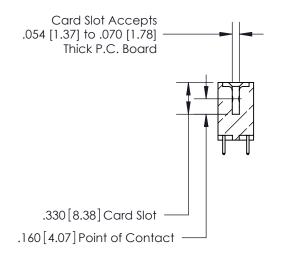

.165[4.19] .375 [9.54] .125(3.18) to .210(5.33) .125(3.18) to .210(5.33)

**Contact Code 558** 

**Contact Code 559** 

**Contact Code 560** 

INSULATOR MATERIAL: THERMOPLASTIC POLYESTER, UL 94V-0 CONTACT MATERIAL; COPPER, NICKEL, TIN ALLOY CA-725 CONTACT PLATING: GOLD ON THE MATING AREA, TIN-LEAD ON THE CONTACT TAILS, NICKEL UNDERPLATE

## 846/896 SERIES HIGH TEMP CARD EDGE CONNECTOR CONTACT CODE 555,556,558,559,560 DIMENSIONS

YOUR CONNECTION TO QUALITY & SERVICE

**EDAC INC** TORONTO, ONTARIO CANADA

THESE DRAWINGS AND SPECIFICATIONS ARE THE PROPERTY OF EDAC INC.,AND SHALL NOT BE REPRODUCED, OR COPIED OR USED AS THE BASIS FOR THE MANUFACTURE OR SALE OF APPARATUS WITHOUT WRITTEN PERMISSION.