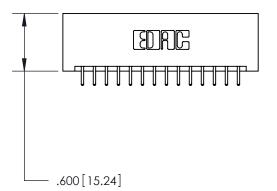

THIS IS A C.A.D. GENERATED DRAWING DO NOT MAKE MANUAL REVISIONS TO MASTER.

846/896 SERIES HIGH TEMP CARD EDGE CONNECTOR PART NUMBER: 896-028-521-201

**EDAC INC** TORONTO, ONTARIO CANADA

THESE DRAWINGS AND SPECIFICATIONS ARE THE PROPERTY OF EDAC INC.,AND SHALL NOT BE REPRODUCED, OR COPIED OR USED AS THE BASIS FOR THE MANUFACTURE OR SALE OF APPARATUS WITHOUT WRITTEN PERMISSION.