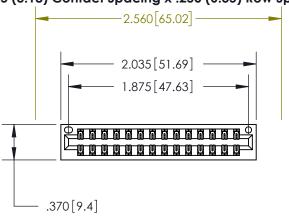

Contact Dimensions: 521-P.C. Tail .025 Sq. (0.64 Sq.) - Tail LG. =.150 (3.81) .125 (3.18) Contact Spacing x .250 (6.35) Row Spacing

INSULATOR MATERIAL: THERMOPLASTIC POLYESTER, UL 94V-0 CONTACT MATERIAL; COPPER, NICKEL, TIN ALLOY CA-725 CONTACT PLATING: GOLD ON THE MATING AREA, TIN-LEAD ON THE CONTACT TAILS, NICKEL UNDERPLATE

THIS IS A C.A.D. GENERATED DRAWING DO NOT MAKE MANUAL REVISIONS TO MASTER.

846/896 SERIES HIGH TEMP CARD EDGE CONNECTOR PART NUMBER: 896-028-521-201

**EDAC INC** TORONTO, ONTARIO CANADA

THESE DRAWINGS AND SPECIFICATIONS ARE THE PROPERTY OF EDAC INC.,AND SHALL NOT BE REPRODUCED, OR COPIED OR USED AS THE BASIS FOR THE MANUFACTURE OR SALE OF APPARATUS WITHOUT WRITTEN PERMISSION.