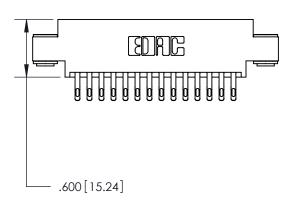

THIS IS A C.A.D. GENERATED DRAWING DO NOT MAKE MANUAL REVISIONS TO MASTER.

ISSUE NUMBER ORIGINAL

846/896 SERIES HIGH TEMP CARD EDGE CONNECTOR PART NUMBER: 896-028-555-803

**EDAC INC** TORONTO, ONTARIO CANADA