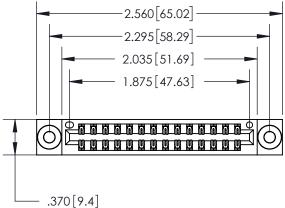

<u>Contact Dimensions:</u> 555-Extender Board Bend (Code 500 Contacts) See Sheet 2 for Contact Code 555, 556, 558, 559, 560 Dimensions

INSULATOR MATERIAL: THERMOPLASTIC POLYESTER, UL 94V-0 CONTACT MATERIAL; COPPER, NICKEL, TIN ALLOY CA-725 CONTACT PLATING: GOLD ON THE MATING AREA, TIN-LEAD ON THE CONTACT TAILS, NICKEL UNDERPLATE

THIS IS A C.A.D. GENERATED DRAWING DO NOT MAKE MANUAL REVISIONS TO MASTER.

ISSUE NUMBER ORIGINAL

846/896 SERIES HIGH TEMP CARD EDGE CONNECTOR PART NUMBER: 896-028-555-803

**EDAC INC** TORONTO, ONTARIO CANADA