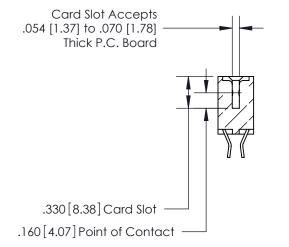

**Contact Code 560** 

INSULATOR MATERIAL: THERMOPLASTIC POLYESTER, UL 94V-0 CONTACT MATERIAL; COPPER, NICKEL, TIN ALLOY CA-725 CONTACT PLATING: GOLD ON THE MATING AREA, TIN-LEAD ON THE CONTACT TAILS, NICKEL UNDERPLATE

**Contact Code 558** 

## 846/896 SERIES HIGH TEMP CARD EDGE CONNECTOR CONTACT CODE 555,556,558,559,560 DIMENSIONS

.150 [3.81]

YOUR CONNECTION TO QUALITY & SERVICE

**Contact Code 559** 

**EDAC INC** TORONTO, ONTARIO CANADA

THESE DRAWINGS AND SPECIFICATIONS ARE THE PROPERTY OF EDAC INC.,AND SHALL NOT BE REPRODUCED, OR COPIED OR USED AS THE BASIS FOR THE MANUFACTURE OR SALE OF APPARATUS WITHOUT WRITTEN PERMISSION.