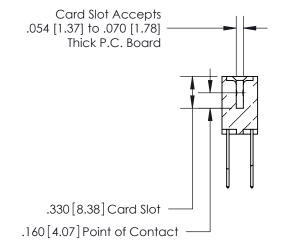

## 846/896 SERIES HIGH TEMP CARD EDGE CONNECTOR CONTACT CODE 555,556,558,559,560 DIMENSIONS

.150 [3.81]

YOUR CONNECTION TO QUALITY & SERVICE

**Contact Code 559** 

**EDAC INC** TORONTO, ONTARIO CANADA

THESE DRAWINGS AND SPECIFICATIONS ARE THE PROPERTY OF EDAC INC.,AND SHALL NOT BE REPRODUCED, OR COPIED OR USED AS THE BASIS FOR THE MANUFACTURE OR SALE OF APPARATUS WITHOUT WRITTEN PERMISSION.

**Contact Code 560** 

INSULATOR MATERIAL: THERMOPLASTIC POLYESTER, UL 94V-0 CONTACT MATERIAL; COPPER, NICKEL, TIN ALLOY CA-725 CONTACT PLATING: GOLD ON THE MATING AREA, TIN-LEAD ON THE CONTACT TAILS, NICKEL UNDERPLATE

**Contact Code 558** 