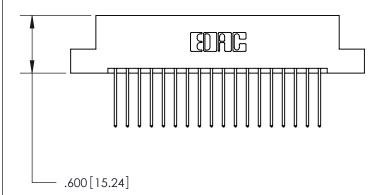

ISSUE NUMBER ORIGINAL

846/896 SERIES HIGH TEMP CARD EDGE CONNECTOR PART NUMBER: 896-036-540-208

**EDAC INC** TORONTO, ONTARIO CANADA

THESE DRAWINGS AND SPECIFICATIONS ARE THE PROPERTY OF EDAC INC.,AND SHALL NOT BE REPRODUCED, OR COPIED OR USED AS THE BASIS FOR THE MANUFACTURE OR SALE OF APPARATUS WITHOUT WRITTEN PERMISSION.

<u>Contact Dimensions:</u> 540-Wire Wrap .025 Sq. (0.64 Sq.) - Tail LG. =.560 (14.22) .125 (3.18) Contact Spacing x .250 (6.35) Row Spacing -3.060[77.72]--2.795 70.99 2.535 [64.39] 2.375 [60.33]

- .370[9.4]