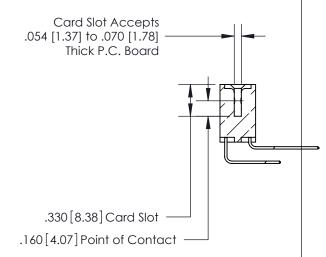

THIS IS A C.A.D. GENERATED DRAWING DO NOT MAKE MANUAL REVISIONS TO MASTER.

ISSUE NUMBER

.165[4.19]

.375 [9.54]

ORIGINAL

1

.060 [1.52] .125(3.18) to .210(5.33) **Outside Tails** .125(3.18) to .210(5.33) **Outside Tails** 