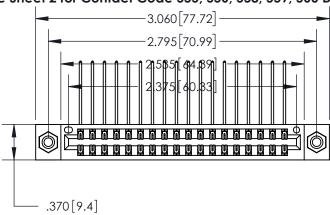

<u>Contact Dimensions:</u> 559-90 Degree Bend (Code 541 Contacts) See Sheet 2 for Contact Code 555, 556, 558, 559, 560 Dimensions

INSULATOR MATERIAL: THERMOPLASTIC POLYESTER, UL 94V-0 CONTACT MATERIAL; COPPER, NICKEL, TIN ALLOY CA-725 CONTACT PLATING: GOLD ON THE MATING AREA, TIN-LEAD

ON THE CONTACT TAILS, NICKEL UNDERPLATE

THIS IS A C.A.D. GENERATED DRAWING DO NOT MAKE MANUAL REVISIONS TO MASTER.

846/896 SERIES HIGH TEMP CARD EDGE CONNECTOR PART NUMBER: 896-036-559-808

**EDAC INC** TORONTO, ONTARIO CANADA