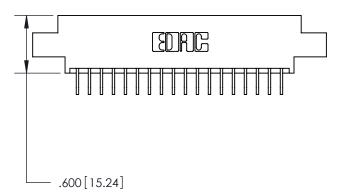

ON THE CONTACT TAILS, NICKEL UNDERPLATE

THIS IS A C.A.D. GENERATED DRAWING DO NOT MAKE MANUAL REVISIONS TO MASTER.

846/896 SERIES HIGH TEMP CARD EDGE CONNECTOR PART NUMBER: 896-036-559-808

**EDAC INC** TORONTO, ONTARIO CANADA