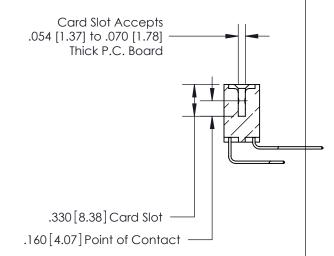

THIS IS A C.A.D. GENERATED DRAWING DO NOT MAKE MANUAL REVISIONS TO MASTER.

ISSUE NUMBER

.165[4.19]

.375 [9.54]

ORIGINAL

1

.060 [1.52] .125(3.18) to .210(5.33) **Outside Tails** .125(3.18) to .210(5.33) **Outside Tails** 