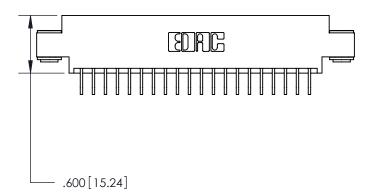

THIS IS A C.A.D. GENERATED DRAWING DO NOT MAKE MANUAL REVISIONS TO MASTER.

ISSUE NUMBER

.165[4.19]

.375 [9.54]

ORIGINAL

1

.060 [1.52] .125(3.18) to .210(5.33) **Outside Tails** .125(3.18) to .210(5.33) **Outside Tails** 