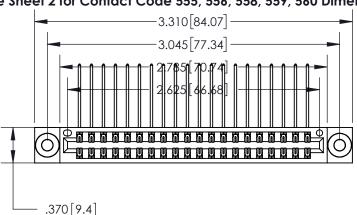

<u>Contact Dimensions:</u>
559-90 Degree Bend (Code 541 Contacts)
See Sheet 2 for Contact Code 555, 556, 558, 559, 560 Dimensions -3.310[84.07] -

INSULATOR MATERIAL: THERMOPLASTIC POLYESTER, UL 94V-0 CONTACT MATERIAL; COPPER, NICKEL, TIN ALLOY CA-725

## 846/896 SERIES HIGH TEMP CARD EDGE CONNECTOR CONTACT CODE 555,556,558,559,560 DIMENSIONS

.150 [3.81]

YOUR CONNECTION TO QUALITY & SERVICE

**Contact Code 559** 

**EDAC INC** TORONTO, ONTARIO CANADA

THESE DRAWINGS AND SPECIFICATIONS ARE THE PROPERTY OF EDAC INC.,AND SHALL NOT BE REPRODUCED, OR COPIED OR USED AS THE BASIS FOR THE MANUFACTURE OR SALE OF APPARATUS WITHOUT WRITTEN PERMISSION.