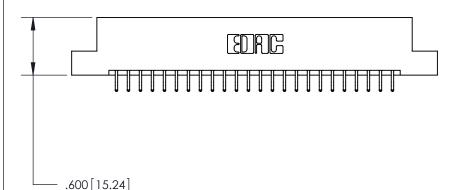

ISSUE NUMBER

.165[4.19]

.375 [9.54]

ORIGINAL

1

.060 [1.52] .125(3.18) to .210(5.33) **Outside Tails** .125(3.18) to .210(5.33) **Outside Tails** 

**Contact Code 560** 

INSULATOR MATERIAL: THERMOPLASTIC POLYESTER, UL 94V-0 CONTACT MATERIAL; COPPER, NICKEL, TIN ALLOY CA-725 CONTACT PLATING: GOLD ON THE MATING AREA, TIN-LEAD ON THE CONTACT TAILS, NICKEL UNDERPLATE

**Contact Code 558** 

## 846/896 SERIES HIGH TEMP CARD EDGE CONNECTOR CONTACT CODE 555,556,558,559,560 DIMENSIONS

.150 [3.81]

YOUR CONNECTION TO QUALITY & SERVICE

**Contact Code 559** 

**EDAC INC** TORONTO, ONTARIO CANADA

THESE DRAWINGS AND SPECIFICATIONS ARE THE PROPERTY OF EDAC INC.,AND SHALL NOT BE REPRODUCED, OR COPIED OR USED AS THE BASIS FOR THE MANUFACTURE OR SALE OF APPARATUS WITHOUT WRITTEN PERMISSION.