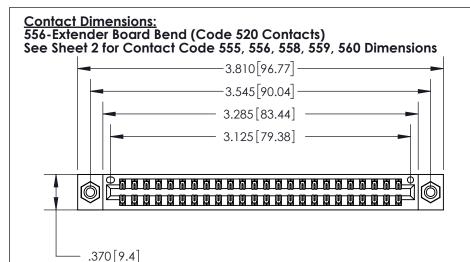

THIS IS A C.A.D. GENERATED DRAWING DO NOT MAKE MANUAL REVISIONS TO MASTER.

Card Slot Accepts .054 [1.37] to .070 [1.78] Thick P.C. Board

.330 [8.38] Card Slot .160 [4.07] Point of Contact - ISSUE NUMBER ORIGINAL

INSULATOR MATERIAL: THERMOPLASTIC POLYESTER, UL 94V-0 CONTACT MATERIAL; COPPER, NICKEL, TIN ALLOY CA-725

CONTACT PLATING: GOLD ON THE MATING AREA, TIN-LEAD

ON THE CONTACT TAILS, NICKEL UNDERPLATE

846/896 SERIES HIGH TEMP CARD EDGE CONNECTOR PART NUMBER: 896-048-556-208