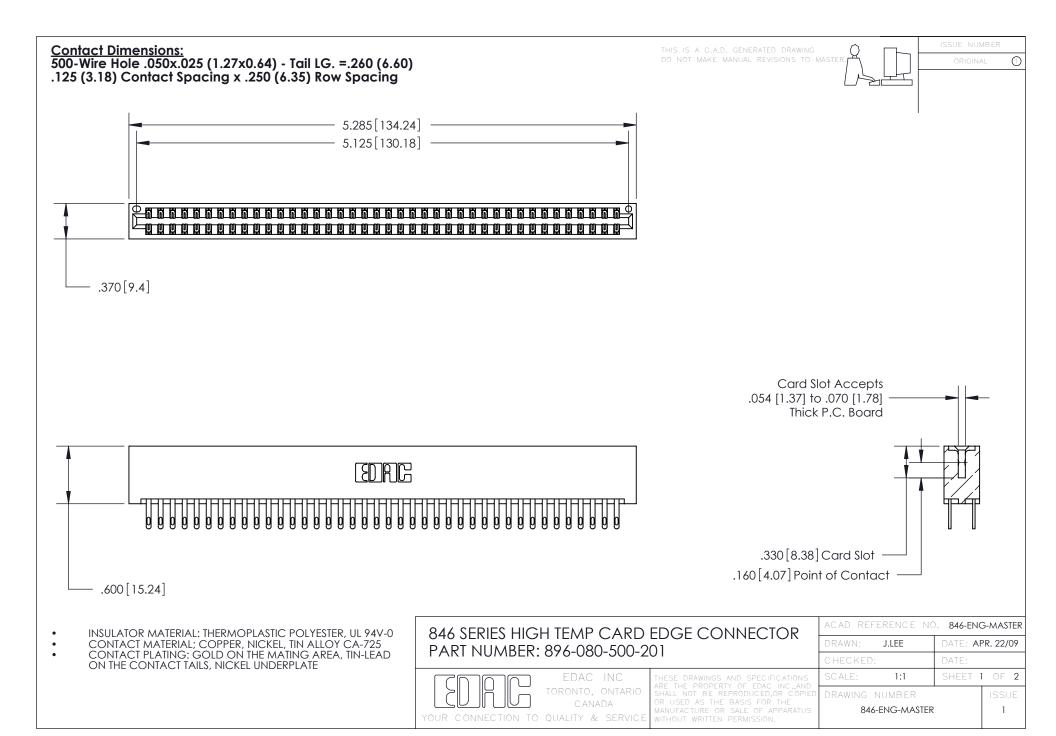

1

.165 [4.19] .375 [9.54] .125(3.18) to .210(5.33) .125(3.18) to .210(5.33)

**Contact Code 558** 

**Contact Code 559** 

**Contact Code 560** 

INSULATOR MATERIAL: THERMOPLASTIC POLYESTER, UL 94V-0 CONTACT MATERIAL; COPPER, NICKEL, TIN ALLOY CA-725 CONTACT PLATING: GOLD ON THE MATING AREA, TIN-LEAD ON THE CONTACT TAILS, NICKEL UNDERPLATE

846 SERIES HIGH TEMP CARD EDGE CONNECTOR CONTACT CODE 555,556,558,559,560 DIMENSIONS

YOUR CONNECTION TO QUALITY & SERVICE

**Outside Tails** 

**Outside Tails** 

|   | ACAD REFERENCE NO. 846-ENG-MASTER |                  |
|---|-----------------------------------|------------------|
|   | DRAWN: J.LEE                      | DATE: APR. 22/09 |
|   | CHECKED:                          | DATE:            |
|   | SCALE: 1:1                        | SHEET 2 OF 2     |
| 0 | DRAWING NUMBER                    | ISSUE            |