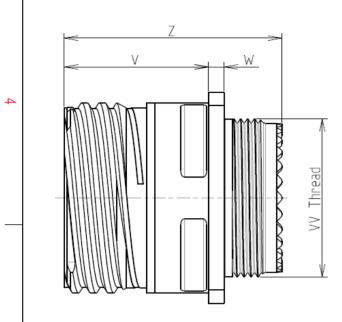

Ν L

| Connector dimension |               |  |  |
|---------------------|---------------|--|--|
| Dim                 | Nominal       |  |  |
| Р                   | 3.25±0.2      |  |  |
| PP                  | 4.39±0.2      |  |  |
| R1                  | 24.61         |  |  |
| R2                  | 23.01         |  |  |
| S                   | 31±0.3        |  |  |
| V                   | 20.83+0/-1.25 |  |  |
| W                   | 2.1/2.5       |  |  |
| Z                   | 31.5 Max      |  |  |
| VV THREAD           | M22x1-6g      |  |  |
|                     |               |  |  |