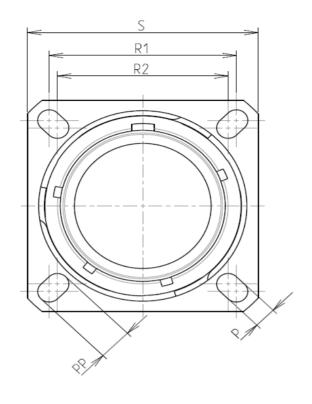

Ν L

| Connector dimension |               |  |  |
|---------------------|---------------|--|--|
| Dim                 | Nominal       |  |  |
| Р                   | 3.25±0.2      |  |  |
| PP                  | 4.39±0.2      |  |  |
| R1                  | 24.61         |  |  |
| R2                  | 23.01         |  |  |
| S                   | 31±0.3        |  |  |
| V                   | 20.83+0/-1.25 |  |  |
| W                   | 2.1/2.5       |  |  |
| Z                   | 31.5 Max      |  |  |
| VV THREAD           | M22x1-6g      |  |  |
|                     |               |  |  |

|    |                                                                                                                                                                                                                                                                                                                 | G                                                                                                                                                                                                                                                                                                                                                          | <del>ار</del> ( | m | D                   | 0                                               |                                                                              |
|----|-----------------------------------------------------------------------------------------------------------------------------------------------------------------------------------------------------------------------------------------------------------------------------------------------------------------|------------------------------------------------------------------------------------------------------------------------------------------------------------------------------------------------------------------------------------------------------------------------------------------------------------------------------------------------------------|-----------------|---|---------------------|-------------------------------------------------|------------------------------------------------------------------------------|
|    |                                                                                                                                                                                                                                                                                                                 | Contact Layout                                                                                                                                                                                                                                                                                                                                             |                 |   |                     |                                                 | Panel Cutou                                                                  |
| 4  |                                                                                                                                                                                                                                                                                                                 | $\begin{array}{c} & \bullet & \bullet \\ & \bullet & \bullet$                                                                                                                                                                                                                         |                 |   |                     | SQUARE FLANGE RECEPTACLE<br>REAR MOUNTING<br>R1 |                                                                              |
|    | Contact<br>position ID         X-axis<br>(mm)           A         +.065 (1.65)           B         +.195 (4.95)           C         +.200 (6.60)           D         +.195 (4.95)           E         +.130 (3.30)           F         +.000 (0.00)           G        133 (3.30)           H        195 (4.95) | +.113 (2.87)         L        065 (1.65)         +.252 (6.40)           +.000 (0.00)         M        065 (1.65)         +.113 (2.87)          113 (2.87)         N         +.065 (1.65)         +.113 (2.87)          225 (5.72)         P         +.130 (3.30)         +.000 (0.00)          225 (5.72)         R         +.065 (1.65)        113 (2.87) |                 |   |                     |                                                 |                                                                              |
| ىن |                                                                                                                                                                                                                                                                                                                 | imber of Size Service Contact Supersedes<br>ontacts contacts rating location 18 20 I All MS20052-18                                                                                                                                                                                                                                                        |                 |   |                     |                                                 | Dim<br>ØA<br>ØAA<br>R1<br>ØT                                                 |
|    |                                                                                                                                                                                                                                                                                                                 |                                                                                                                                                                                                                                                                                                                                                            |                 |   |                     | due to a us                                     | II not be liable for any<br>se of the Products whi<br>ns issued by either of |
| 2  |                                                                                                                                                                                                                                                                                                                 |                                                                                                                                                                                                                                                                                                                                                            |                 |   |                     | (profes                                         | Sional recommendati                                                          |
|    |                                                                                                                                                                                                                                                                                                                 |                                                                                                                                                                                                                                                                                                                                                            |                 |   |                     | 0-2016 First Release<br>ATE Latest modificat    | tion - by                                                                    |
| 1  |                                                                                                                                                                                                                                                                                                                 |                                                                                                                                                                                                                                                                                                                                                            |                 |   | TITL<br>SCALE<br>NA | E<br>                                           | Aluminium<br>General linear<br>Tolerances:<br>±                              |
|    |                                                                                                                                                                                                                                                                                                                 |                                                                                                                                                                                                                                                                                                                                                            |                 |   | SOUR                | IAU WWW                                         | v.souriau.co<br>Souriau                                                      |
|    |                                                                                                                                                                                                                                                                                                                 |                                                                                                                                                                                                                                                                                                                                                            | 1               |   | A3                  |                                                 | 8D015Z1                                                                      |
|    | Н                                                                                                                                                                                                                                                                                                               | G                                                                                                                                                                                                                                                                                                                                                          | F               | E | D                   | C                                               |                                                                              |