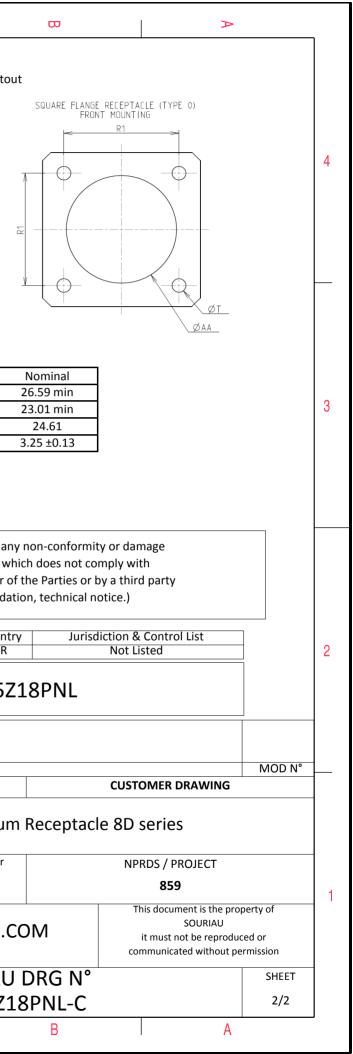

Ν L

| Connector dimension |               |  |  |
|---------------------|---------------|--|--|
| Dim                 | Nominal       |  |  |
| Р                   | 3.25±0.2      |  |  |
| PP                  | 4.39±0.2      |  |  |
| R1                  | 24.61         |  |  |
| R2                  | 23.01         |  |  |
| S                   | 31±0.3        |  |  |
| V                   | 20.83+0/-1.25 |  |  |
| W                   | 2.1/2.5       |  |  |
| Z                   | 31.5 Max      |  |  |
| VV THREAD           | M22x1-6g      |  |  |
|                     |               |  |  |

|    |                                                                                                                                                                                                                                                                                                                 | G                                                                                                                                                                                                                                                                                                                                                          | <del>ار</del> ( | m | D                   | 0                                               |                                                                              |
|----|-----------------------------------------------------------------------------------------------------------------------------------------------------------------------------------------------------------------------------------------------------------------------------------------------------------------|------------------------------------------------------------------------------------------------------------------------------------------------------------------------------------------------------------------------------------------------------------------------------------------------------------------------------------------------------------|-----------------|---|---------------------|-------------------------------------------------|------------------------------------------------------------------------------|
|    |                                                                                                                                                                                                                                                                                                                 | Contact Layout                                                                                                                                                                                                                                                                                                                                             |                 |   |                     |                                                 | Panel Cutou                                                                  |
| 4  |                                                                                                                                                                                                                                                                                                                 | $\begin{array}{c} & \bullet & \bullet \\ & \bullet & \bullet$                                                                                                                                                                                                                         |                 |   |                     | SQUARE FLANGE RECEPTACLE<br>REAR MOUNTING<br>R1 |                                                                              |
|    | Contact<br>position ID         X-axis<br>(mm)           A         +.065 (1.65)           B         +.195 (4.95)           C         +.200 (6.60)           D         +.195 (4.95)           E         +.130 (3.30)           F         +.000 (0.00)           G        133 (3.30)           H        195 (4.95) | +.113 (2.87)         L        065 (1.65)         +.252 (6.40)           +.000 (0.00)         M        065 (1.65)         +.113 (2.87)          113 (2.87)         N         +.065 (1.65)         +.113 (2.87)          225 (5.72)         P         +.130 (3.30)         +.000 (0.00)          225 (5.72)         R         +.065 (1.65)        113 (2.87) |                 |   |                     |                                                 |                                                                              |
| ىن |                                                                                                                                                                                                                                                                                                                 | imber of Size Service Contact Supersedes<br>ontacts contacts rating location 18 20 I All MS20052-18                                                                                                                                                                                                                                                        |                 |   |                     |                                                 | Dim<br>ØA<br>ØAA<br>R1<br>ØT                                                 |
|    |                                                                                                                                                                                                                                                                                                                 |                                                                                                                                                                                                                                                                                                                                                            |                 |   |                     | due to a us                                     | II not be liable for any<br>se of the Products whi<br>ns issued by either of |
| 2  |                                                                                                                                                                                                                                                                                                                 |                                                                                                                                                                                                                                                                                                                                                            |                 |   |                     | (profes                                         | Sional recommendati                                                          |
|    |                                                                                                                                                                                                                                                                                                                 |                                                                                                                                                                                                                                                                                                                                                            |                 |   |                     | 0-2016 First Release<br>ATE Latest modificat    | tion - by                                                                    |
| 1  |                                                                                                                                                                                                                                                                                                                 |                                                                                                                                                                                                                                                                                                                                                            |                 |   | TITL<br>SCALE<br>NA | E<br>                                           | Aluminium<br>General linear<br>Tolerances:<br>±                              |
|    |                                                                                                                                                                                                                                                                                                                 |                                                                                                                                                                                                                                                                                                                                                            |                 |   | SOUR                | IAU WWW                                         | v.souriau.co<br>Souriau                                                      |
|    |                                                                                                                                                                                                                                                                                                                 |                                                                                                                                                                                                                                                                                                                                                            | 1               |   | A3                  |                                                 | 8D015Z1                                                                      |
|    | Н                                                                                                                                                                                                                                                                                                               | G                                                                                                                                                                                                                                                                                                                                                          | F               | E | D                   | C                                               |                                                                              |