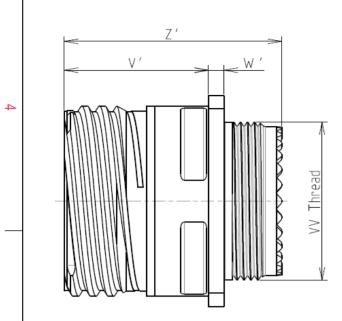

: 2000 hours

8D 0

21

J

11

Н

А

| Connector dimension |             |  |  |
|---------------------|-------------|--|--|
| Dim                 | Nominal     |  |  |
| Р                   | 3.25±0.2    |  |  |
| PP                  | 4.93±0.2    |  |  |
| R1                  | 31.75       |  |  |
| R2                  | 29.36       |  |  |
| S                   | 39.7±0.3    |  |  |
| V                   | 18.7+1.4/-0 |  |  |
| W'                  | 2.1/4.35    |  |  |
| Ζ'                  | 32 Max      |  |  |
| VV THREAD           | M31x1-6g    |  |  |