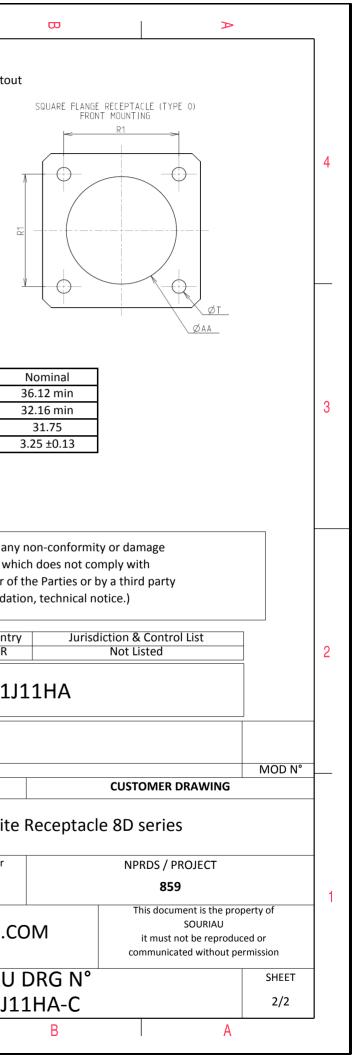

: 2000 hours

8D 0

21

J

11

Н

А

| Connector dimension |             |  |  |
|---------------------|-------------|--|--|
| Dim                 | Nominal     |  |  |
| Р                   | 3.25±0.2    |  |  |
| PP                  | 4.93±0.2    |  |  |
| R1                  | 31.75       |  |  |
| R2                  | 29.36       |  |  |
| S                   | 39.7±0.3    |  |  |
| V                   | 18.7+1.4/-0 |  |  |
| W'                  | 2.1/4.35    |  |  |
| Ζ'                  | 32 Max      |  |  |
| VV THREAD           | M31x1-6g    |  |  |

|          | <b>工</b>                                                                                                                                                                                                         | ۵                                                                                                                                                                                                                                                                                                                                                                                                                                                                                                                                                                                                                                                                                                                                                        | н п | m | D                      | 0                                                                                                                                     |           |
|----------|------------------------------------------------------------------------------------------------------------------------------------------------------------------------------------------------------------------|----------------------------------------------------------------------------------------------------------------------------------------------------------------------------------------------------------------------------------------------------------------------------------------------------------------------------------------------------------------------------------------------------------------------------------------------------------------------------------------------------------------------------------------------------------------------------------------------------------------------------------------------------------------------------------------------------------------------------------------------------------|-----|---|------------------------|---------------------------------------------------------------------------------------------------------------------------------------|-----------|
|          |                                                                                                                                                                                                                  | Contact Layout                                                                                                                                                                                                                                                                                                                                                                                                                                                                                                                                                                                                                                                                                                                                           |     |   |                        | Panel Cuto                                                                                                                            | out       |
| 4        | -x (                                                                                                                                                                                                             | $ \begin{array}{c}                                     $                                                                                                                                                                                                                                                                                                                                                                                                                                                                                                                                                                                                                                                                                                 |     |   |                        | SQUARE FLANGE RECEPTACLE (TYPE 0)<br>REAR MOUNTING                                                                                    |           |
|          | B         +:306 (7.77)           C         +:348 (8.84)           D         +:227 (5.77)           E         +:000 (0.00)           F         -:227 (5.77)           Shell         Arrangement<br>no.         Nu | Contacts           (Insert arrangement 21-11)           On Contact Location           Y-axis         position         X-axis         Y-axis           (mm)         ID         (mm)         (mm)         (mm)           +332 (8.43)         G         -348 (8.84)         -061 (1.55)           +177 (4.50)         H         -306 (7.77)         +177 (4.50)           -061 (1.55)         J         -121 (3.07)         +332 (8.43)           -270 (6.86)         K         +000 (0.00)         +123 (3.12)           -353 (8.97)         L         +.000 (0.00)         -115 (.29)           -270 (6.86)              mber of contacts         Service contact         Contact Supersed intacts           11         12         I         All MS20055- | 5   |   | Ξ                      |                                                                                                                                       |           |
| ယ        |                                                                                                                                                                                                                  |                                                                                                                                                                                                                                                                                                                                                                                                                                                                                                                                                                                                                                                                                                                                                          |     |   |                        | Dim<br>ØA<br>ØAA<br>R1<br>ØT                                                                                                          |           |
|          |                                                                                                                                                                                                                  |                                                                                                                                                                                                                                                                                                                                                                                                                                                                                                                                                                                                                                                                                                                                                          |     |   |                        |                                                                                                                                       |           |
|          | 3                                                                                                                                                                                                                |                                                                                                                                                                                                                                                                                                                                                                                                                                                                                                                                                                                                                                                                                                                                                          |     |   |                        | SOURIAU shall not be liable for a<br>due to a use of the Products v<br>the Specifications issued by either<br>(professional recommend | vhi<br>of |
| N        |                                                                                                                                                                                                                  |                                                                                                                                                                                                                                                                                                                                                                                                                                                                                                                                                                                                                                                                                                                                                          |     |   |                        | Coun<br>FR                                                                                                                            | try       |
|          |                                                                                                                                                                                                                  |                                                                                                                                                                                                                                                                                                                                                                                                                                                                                                                                                                                                                                                                                                                                                          |     |   |                        | PN: 8D021                                                                                                                             | J         |
|          |                                                                                                                                                                                                                  |                                                                                                                                                                                                                                                                                                                                                                                                                                                                                                                                                                                                                                                                                                                                                          |     |   | A 02-11                | -2016 First Release                                                                                                                   |           |
|          |                                                                                                                                                                                                                  |                                                                                                                                                                                                                                                                                                                                                                                                                                                                                                                                                                                                                                                                                                                                                          |     |   | ISS DA<br>Designed By: | TE Latest modification - by<br>Date:                                                                                                  |           |
|          |                                                                                                                                                                                                                  |                                                                                                                                                                                                                                                                                                                                                                                                                                                                                                                                                                                                                                                                                                                                                          |     |   | TITLE                  | Composit                                                                                                                              | e         |
| <b>_</b> |                                                                                                                                                                                                                  |                                                                                                                                                                                                                                                                                                                                                                                                                                                                                                                                                                                                                                                                                                                                                          |     |   | SCALE                  | General linear<br>Tolerances:                                                                                                         |           |
|          |                                                                                                                                                                                                                  |                                                                                                                                                                                                                                                                                                                                                                                                                                                                                                                                                                                                                                                                                                                                                          |     |   | SOURI                  | AU WWW.SOURIAU.                                                                                                                       | С         |
|          |                                                                                                                                                                                                                  |                                                                                                                                                                                                                                                                                                                                                                                                                                                                                                                                                                                                                                                                                                                                                          |     |   | FORMAT<br>A3           | SOURIAU<br>8D021J                                                                                                                     |           |
| l        | Н                                                                                                                                                                                                                | G                                                                                                                                                                                                                                                                                                                                                                                                                                                                                                                                                                                                                                                                                                                                                        | F   | E | D                      | С                                                                                                                                     |           |