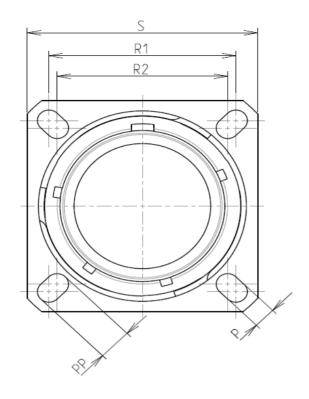

: 2000 hours

8D 0

21

J

11

Н

А

| Connector dimension |             |  |  |
|---------------------|-------------|--|--|
| Dim                 | Nominal     |  |  |
| Р                   | 3.25±0.2    |  |  |
| PP                  | 4.93±0.2    |  |  |
| R1                  | 31.75       |  |  |
| R2                  | 29.36       |  |  |
| S                   | 39.7±0.3    |  |  |
| V                   | 18.7+1.4/-0 |  |  |
| W'                  | 2.1/4.35    |  |  |
| Ζ'                  | 32 Max      |  |  |
| VV THREAD           | M31x1-6g    |  |  |