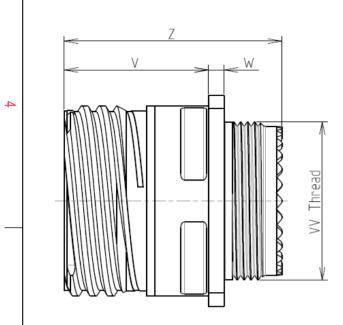

8D 0

G

25

F

19

S

F

| Connecto  | r dimension   |
|-----------|---------------|
| Dim       | Nominal       |
| Р         | 3.91±0.2      |
| PP        | 6.15±0.2      |
| R1        | 38.1          |
| R2        | 34.93         |
| S         | 46±0.3        |
| V         | 20.07+0/-1.25 |
| W         | 2.1/3.2       |
| Z         | 31.5 Max      |
| VV THREAD | M37x1-6g      |