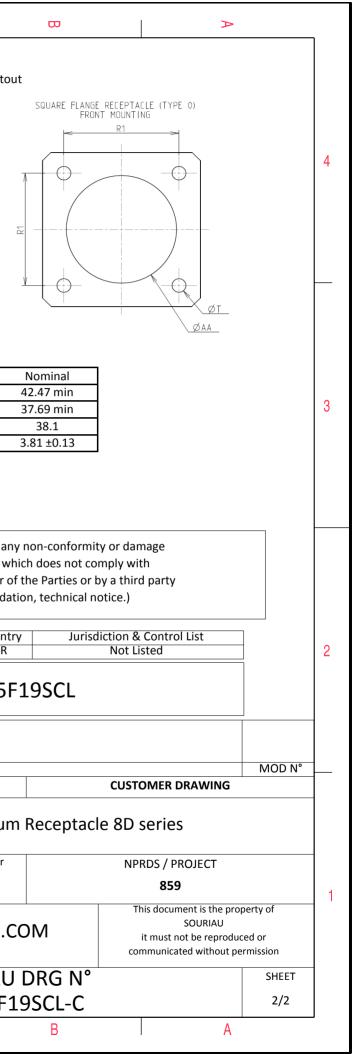

8D 0

G

25

F

19

S

F

| Connecto  | r dimension   |
|-----------|---------------|
| Dim       | Nominal       |
| Р         | 3.91±0.2      |
| PP        | 6.15±0.2      |
| R1        | 38.1          |
| R2        | 34.93         |
| S         | 46±0.3        |
| V         | 20.07+0/-1.25 |
| W         | 2.1/3.2       |
| Z         | 31.5 Max      |
| VV THREAD | M37x1-6g      |