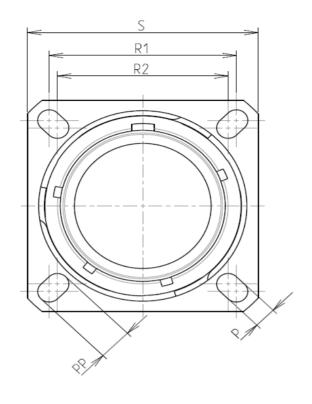

8D 0

G

25

F

19

S

F

| Connecto  | r dimension   |
|-----------|---------------|
| Dim       | Nominal       |
| Р         | 3.91±0.2      |
| PP        | 6.15±0.2      |
| R1        | 38.1          |
| R2        | 34.93         |
| S         | 46±0.3        |
| V         | 20.07+0/-1.25 |
| W         | 2.1/3.2       |
| Z         | 31.5 Max      |
| VV THREAD | M37x1-6g      |