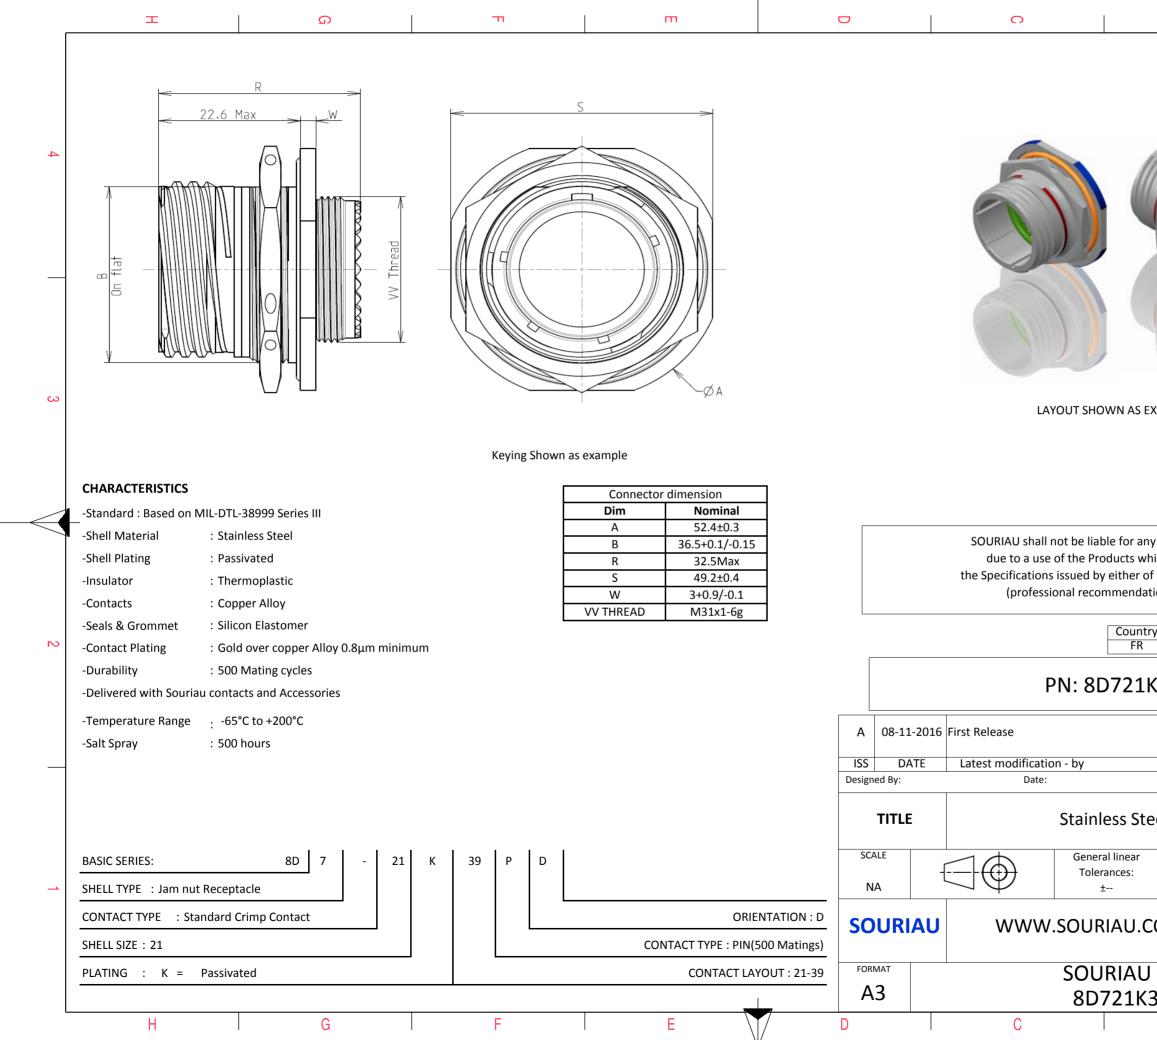

|                                                                                                                                        | Φ                      |            | A |        |   |
|----------------------------------------------------------------------------------------------------------------------------------------|------------------------|------------|---|--------|---|
|                                                                                                                                        |                        |            |   |        |   |
|                                                                                                                                        |                        |            |   |        |   |
|                                                                                                                                        |                        |            |   |        |   |
|                                                                                                                                        |                        |            |   |        | 4 |
|                                                                                                                                        |                        |            |   |        |   |
| S EXA                                                                                                                                  | EXAMPLE                |            |   |        |   |
|                                                                                                                                        |                        |            |   |        |   |
|                                                                                                                                        |                        |            |   |        |   |
|                                                                                                                                        |                        |            |   |        |   |
| r any non-conformity or damage<br>s which does not comply with<br>er of the Parties or by a third party<br>ndation, technical notice.) |                        |            |   |        |   |
| untry                                                                                                                                  |                        |            |   |        |   |
| FR                                                                                                                                     |                        | Not Listed |   | ]      | 2 |
| 1K39PD                                                                                                                                 |                        |            |   |        |   |
|                                                                                                                                        |                        |            |   | -      |   |
|                                                                                                                                        |                        | CUSTONAT   |   | MOD N° |   |
|                                                                                                                                        |                        |            |   |        |   |
| Steel Receptacle 8D series                                                                                                             |                        |            |   |        |   |
| ar<br>:                                                                                                                                | NPRDS / PROJECT<br>859 |            |   |        |   |
| This document is the property of                                                                                                       |                        |            |   |        | 1 |
| .COM SOURIAU<br>it must not be reproduced or<br>communicated without permission                                                        |                        |            |   |        |   |
| UDRG N° SHEET                                                                                                                          |                        |            |   | SHEET  |   |
| K3                                                                                                                                     | 9PD-C                  | I          |   | 1/2    | J |
| B A                                                                                                                                    |                        |            |   |        |   |
|                                                                                                                                        |                        |            |   |        |   |