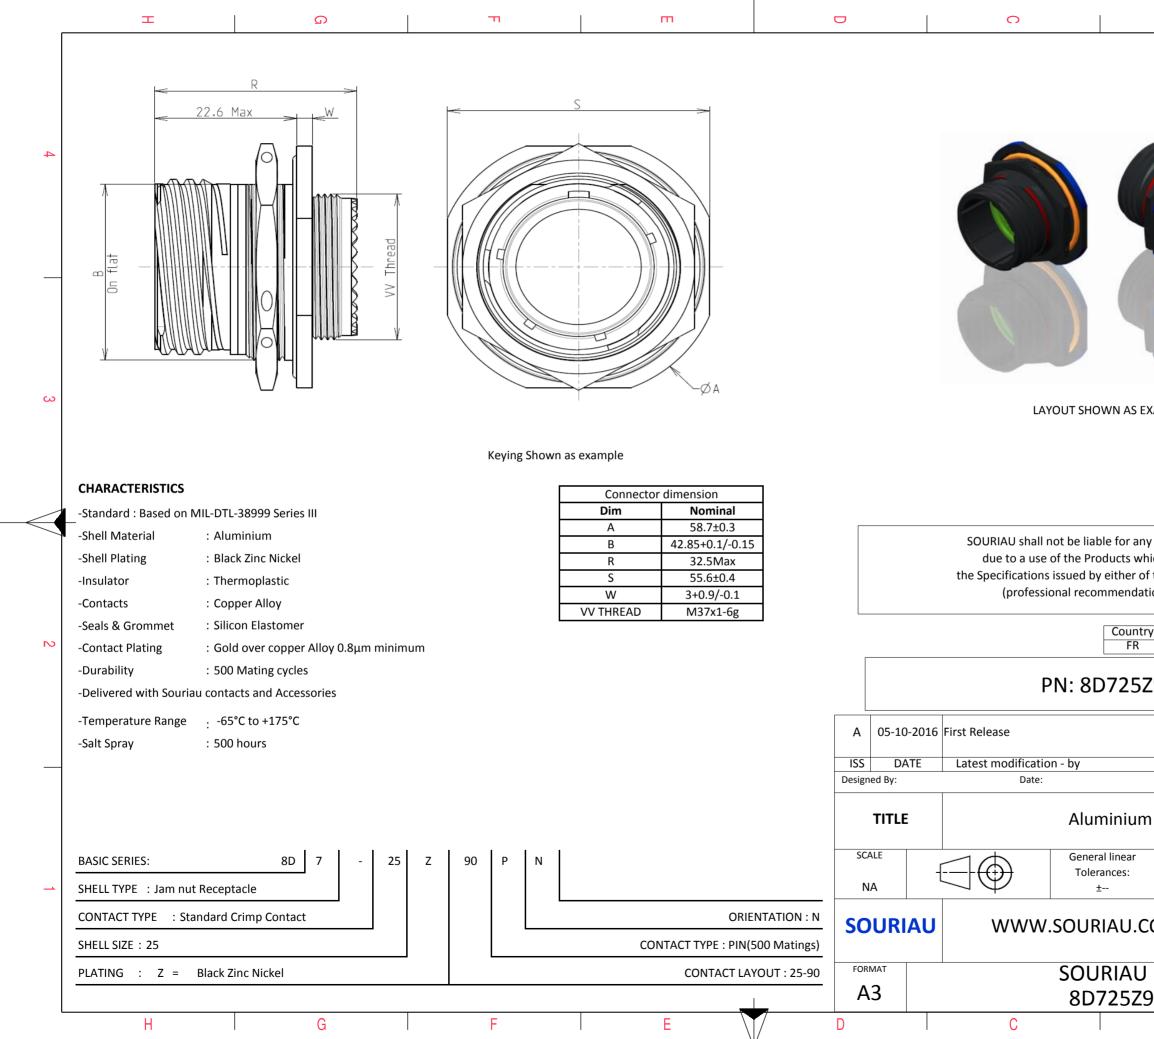

|                                                                                                                         |                                                                                 |                      |               |         |       |        | - |
|-------------------------------------------------------------------------------------------------------------------------|---------------------------------------------------------------------------------|----------------------|---------------|---------|-------|--------|---|
|                                                                                                                         | Ξ                                                                               |                      |               | Þ       |       |        |   |
|                                                                                                                         |                                                                                 |                      |               |         |       |        | 4 |
| AS EXA                                                                                                                  | AMPLE                                                                           |                      |               |         |       |        | 3 |
| s whic<br>er of t<br>ndatic<br>untry<br>FR                                                                              | non-conformit<br>th does not co<br>he Parties or t<br>on, technical n<br>Jurisd | mply wi<br>by a thir | th<br>d party | l List  |       |        | 2 |
|                                                                                                                         |                                                                                 |                      |               |         |       |        | _ |
|                                                                                                                         |                                                                                 | CUST                 | OMER [        | DRAWING |       | MOD N° |   |
| um                                                                                                                      | Receptacle 8D series                                                            |                      |               |         |       |        |   |
| ar<br>:                                                                                                                 |                                                                                 | NP                   | RDS / P       |         |       |        |   |
|                                                                                                                         |                                                                                 | т                    | 859           |         | nerty | of     | 1 |
| J.COM<br>This document is the property of<br>SOURIAU<br>it must not be reproduced or<br>communicated without permission |                                                                                 |                      |               |         |       |        |   |
| U DRG N°                                                                                                                |                                                                                 |                      |               |         |       | SHEET  |   |
| Z9                                                                                                                      | OPN-C                                                                           |                      |               |         |       | 1/2    | J |
|                                                                                                                         | В                                                                               |                      |               | А       |       |        |   |
|                                                                                                                         |                                                                                 |                      |               |         |       |        |   |