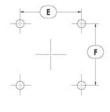

#### **Product Detail**

| P/N               | Dimensions |    |      |    | Push Pin | Spring                                                                                                                                                                                                                                                                                                                                                                                                                                                                                                                                                                                                                                                                                                                                                                                                                                                                                                                                                                                                                                                                                                                                                                                                                                                                                                                                                                                                                                                                                                                                                                                                                                                                                                                                                                                                                                                                                                                                                                                                                                                                                                                         | TIM        | Finish |               |
|-------------------|------------|----|------|----|----------|--------------------------------------------------------------------------------------------------------------------------------------------------------------------------------------------------------------------------------------------------------------------------------------------------------------------------------------------------------------------------------------------------------------------------------------------------------------------------------------------------------------------------------------------------------------------------------------------------------------------------------------------------------------------------------------------------------------------------------------------------------------------------------------------------------------------------------------------------------------------------------------------------------------------------------------------------------------------------------------------------------------------------------------------------------------------------------------------------------------------------------------------------------------------------------------------------------------------------------------------------------------------------------------------------------------------------------------------------------------------------------------------------------------------------------------------------------------------------------------------------------------------------------------------------------------------------------------------------------------------------------------------------------------------------------------------------------------------------------------------------------------------------------------------------------------------------------------------------------------------------------------------------------------------------------------------------------------------------------------------------------------------------------------------------------------------------------------------------------------------------------|------------|--------|---------------|
|                   | А          | В  | С    | Е  | F        | Pusii Pili                                                                                                                                                                                                                                                                                                                                                                                                                                                                                                                                                                                                                                                                                                                                                                                                                                                                                                                                                                                                                                                                                                                                                                                                                                                                                                                                                                                                                                                                                                                                                                                                                                                                                                                                                                                                                                                                                                                                                                                                                                                                                                                     | Spring     | LIIVI  | FILIISH       |
| ATS-06F-110-C3-R1 | 54         | 54 | 12.7 | 47 | 47       | ATS-PP-06                                                                                                                                                                                                                                                                                                                                                                                                                                                                                                                                                                                                                                                                                                                                                                                                                                                                                                                                                                                                                                                                                                                                                                                                                                                                                                                                                                                                                                                                                                                                                                                                                                                                                                                                                                                                                                                                                                                                                                                                                                                                                                                      | ATS-PPS-06 | T412   | BLUE ANODIZED |
| •                 | ·          |    |      |    | ·        | The state of the s | ·          |        |               |

#### NOTES:

- 1) Dimension A is the length of the heat sink in the direction of the flow.
- 2) Dimension B is the width of the heat sink perpendicular to the flow direction.
- 3) Dimension C is the heat sink height from the bottom of the base to the top of the fin field.
- 4) Dimension E is the distance between holes perpendicular to the direction of flow.
- 5) Dimension F is the distance between holes in the direction of flow.
- 6) Thermal performance data are provided for reference only. Actual performance may vary by application.
- 7) ATS reserves the right tp update or change its products without notice to improve the design or performance.
- 8) ATS certifies that this heat sink assemby is RoHS-6 and REACH compliant.
- 9) Contact ATS to learn about custom options available.