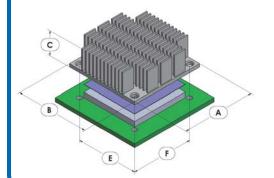

#### **Product Detail**

| P/N               | Dimensions |    |      |    | Push Pin | Spring                                                                                                                                                                                                                                                                                                                                                                                                                                                                                                                                                                                                                                                                                                                                                                                                                                                                                                                                                                                                                                                                                                                                                                                                                                                                                                                                                                                                                                                                                                                                                                                                                                                                                                                                                                                                                                                                                                                                                                                                                                                                                                                         | TIM        | Finish |               |
|-------------------|------------|----|------|----|----------|--------------------------------------------------------------------------------------------------------------------------------------------------------------------------------------------------------------------------------------------------------------------------------------------------------------------------------------------------------------------------------------------------------------------------------------------------------------------------------------------------------------------------------------------------------------------------------------------------------------------------------------------------------------------------------------------------------------------------------------------------------------------------------------------------------------------------------------------------------------------------------------------------------------------------------------------------------------------------------------------------------------------------------------------------------------------------------------------------------------------------------------------------------------------------------------------------------------------------------------------------------------------------------------------------------------------------------------------------------------------------------------------------------------------------------------------------------------------------------------------------------------------------------------------------------------------------------------------------------------------------------------------------------------------------------------------------------------------------------------------------------------------------------------------------------------------------------------------------------------------------------------------------------------------------------------------------------------------------------------------------------------------------------------------------------------------------------------------------------------------------------|------------|--------|---------------|
|                   | А          | В  | С    | Е  | F        | Pusii Pili                                                                                                                                                                                                                                                                                                                                                                                                                                                                                                                                                                                                                                                                                                                                                                                                                                                                                                                                                                                                                                                                                                                                                                                                                                                                                                                                                                                                                                                                                                                                                                                                                                                                                                                                                                                                                                                                                                                                                                                                                                                                                                                     | Spring     | LIIVI  | FILIISH       |
| ATS-06F-110-C3-R1 | 54         | 54 | 12.7 | 47 | 47       | ATS-PP-06                                                                                                                                                                                                                                                                                                                                                                                                                                                                                                                                                                                                                                                                                                                                                                                                                                                                                                                                                                                                                                                                                                                                                                                                                                                                                                                                                                                                                                                                                                                                                                                                                                                                                                                                                                                                                                                                                                                                                                                                                                                                                                                      | ATS-PPS-06 | T412   | BLUE ANODIZED |
| •                 | ·          |    |      |    | ·        | The state of the s | ·          |        |               |

#### NOTES:

- 1) Dimension A is the length of the heat sink in the direction of the flow.
- 2) Dimension B is the width of the heat sink perpendicular to the flow direction.
- 3) Dimension C is the heat sink height from the bottom of the base to the top of the fin field.
- 4) Dimension E is the distance between holes perpendicular to the direction of flow.
- 5) Dimension F is the distance between holes in the direction of flow.
- 6) Thermal performance data are provided for reference only. Actual performance may vary by application.
- 7) ATS reserves the right tp update or change its products without notice to improve the design or performance.
- 8) ATS certifies that this heat sink assemby is RoHS-6 and REACH compliant.
- 9) Contact ATS to learn about custom options available.