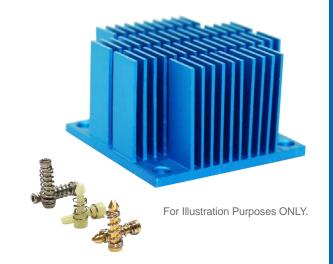

# pushPIN™ Heat Sink Assembly

## ATS Part#: ATS-06F-110-C3-R1

**Description:** pushPIN™ HS ASMBLY,SUPER FINE-PITCH,XCUT, HOLE PATTERN:4-CORNER,BLUE,T412

**Heat Sink Type:** pushPIN<sup>™</sup> Heat Sink Assembly **Heat Sink Attachment:** pushPIN<sup>™</sup> / Spring Kit

#### **Features & Benefits**

- » Quick Attachment Push pins feature a flexible barb at the end designed to engage with pre-drilled holes in a PCB.
- » Compression Springs add the necessary force to hold the assembly together for secure attachment. Select from over 21 different springs to achieve precise force required.
- » Push Pin Material available in brass or plastic in 10 sizes ranging from 9-20mm in length. Stainless steel hardware kit available for more secure attachment. Visit www.qats.com for available options.
- » Heat Sinks Designed for All Airflow Conditions. Select from over 112 fine pitch HS designed for high velocity air flows and 98 course pitch HS designed for low velocity air flow conditions.
- » Pre-assembled with phase-changing material for increased thermal performance. Double-sided thermal tape and no TIM options available to meet application-specific requirements.
- » Lightweight, aluminum HS extruded from AL6063 provide optimal heat transfer with a blue anodized finish.
- » All components are RoHS and REACH compliant.
- » Industry standard hole pattern. Recommended through hole size is 3.175mm