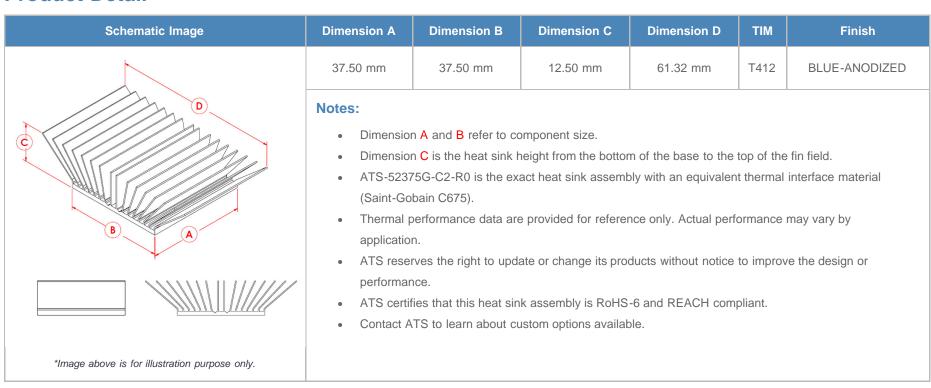

**

| AIR VELOCITY       |               | @200 LFM<br>1.0 M/S | @300 LFM<br>1.5 M/S | @400 LFM<br>2.0 M/S | @500 LFM<br>2.5 M/S | @600 LFM<br>3.0 M/S | @700 LFM<br>3.5 M/S | @800 LFM<br>4.0 M/S |
|--------------------|---------------|---------------------|---------------------|---------------------|---------------------|---------------------|---------------------|---------------------|
| THERMAL RESISTANCE | Unducted Flow | 2.8 °C/W            | 2.2 °C/W            | 1.9 °C/W            | 1.7 °C/W            | 1.5 °C/W            | 1.4 °C/W            | 1.3 °C/W            |
|                    | Ducted Flow   | 2.1                 | N/A                 | N/A                 | N/A                 | N/A                 | N/A                 | N/A                 |

## **Product Detail**