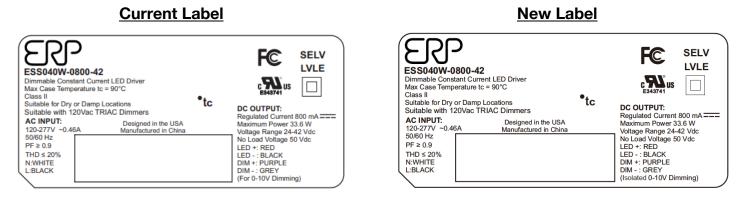

12/04/2019

There are two characteristics of ERP drivers that have been updated to supplement SF compliance that will change: the 0-10 V dimming profile, and a label change to signify supplement SF compliance. New 0-10 V dimming profiles are shown at the end of this product bulletin. The following is an example of the label change to be made:

The new labels change the phrase "For 0-10V Dimming" to "Isolated 0-10V Dimming" to reflect that an ERP driver has been updated to supplement SF compliance without having to use the barcode to determine the date of manufacture.