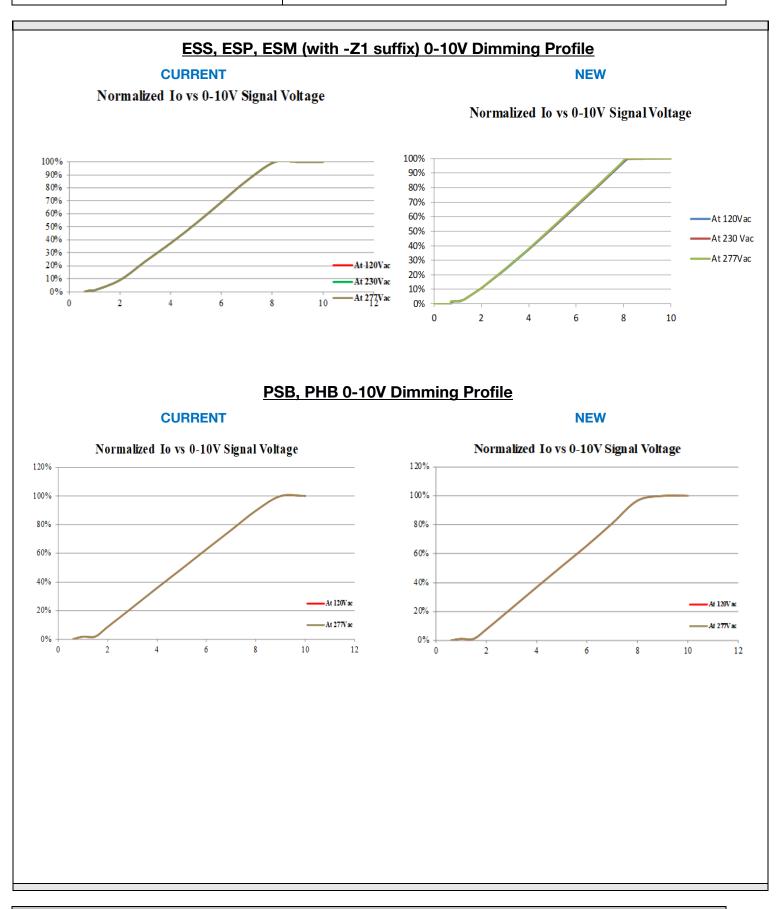

12/04/2019

There are two characteristics of ERP drivers that have been updated to supplement SF compliance that will change: the 0-10 V dimming profile, and a label change to signify supplement SF compliance. New 0-10 V dimming profiles are shown at the end of this product bulletin. The following is an example of the label change to be made:

## ESS, ESP, ESM, EVM 0-10V Dimming Profile

At 120Vac

At 230Vac

= At 277Vac

12

10

12/04/2019

| DATE OF A | PPROVAL |
|-----------|---------|
|-----------|---------|