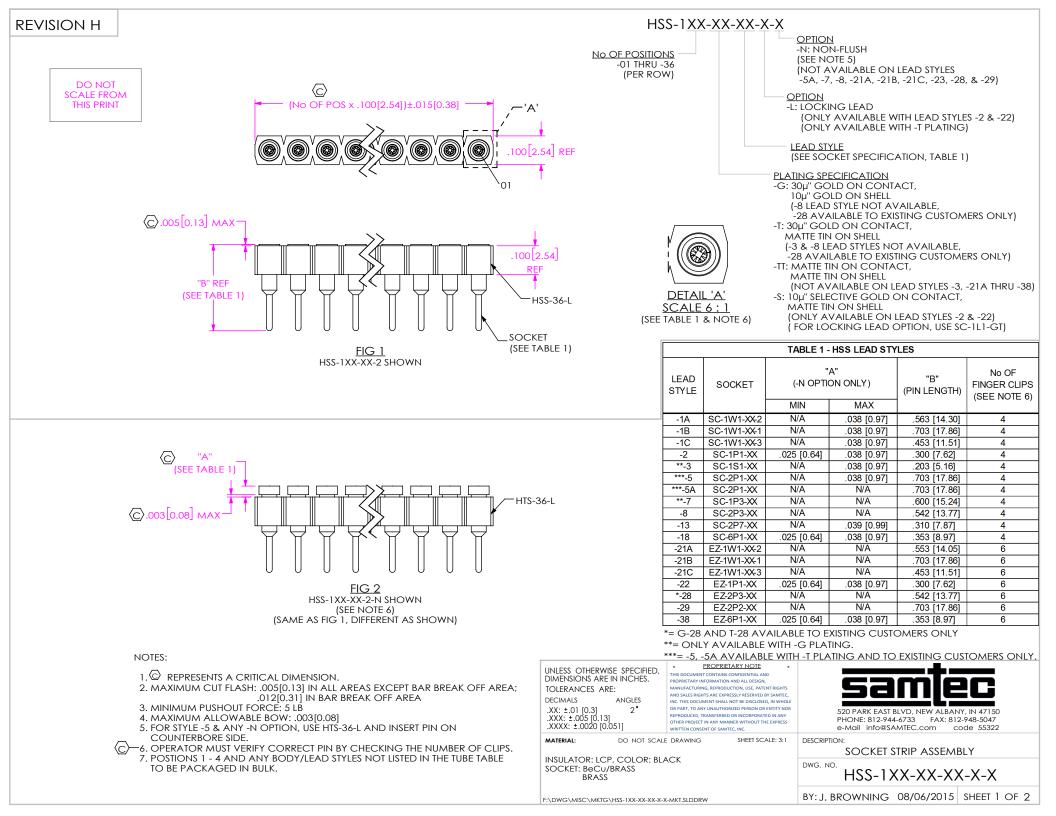

|             |            | TABLE 2 - PACKAGING TUBES |            |               |                               |               |       |  |
|-------------|------------|---------------------------|------------|---------------|-------------------------------|---------------|-------|--|
| -1-24-01-23 | 1-24-02-23 |                           |            | BODY<br>STYLE | LEAD<br>STYLE                 | TUBE          | PLUG  |  |
|             |            |                           | 1-24-02-03 | -HSS          | -2, -3, -13, -18,<br>-22, -38 | PT-1-24-01-23 | TP-12 |  |
|             |            |                           | / 1210200  | 1100          | -2-L, -22-L                   | PT-1-24-02-23 | TP-12 |  |
|             |            |                           |            |               | -1C, -21C                     | PT-1-24-02-03 | TP-24 |  |
|             |            |                           |            |               |                               |               |       |  |

PACKAGING VIEWS (SEE NOTE 7 & TABLE 2)

| PROPRIETARY NOTE<br>THIS DOCUMENT CONTAINS CONFIDENTIAL AND<br>PROPRIETARY INFORMATION AND AL DISION,<br>MANUTACTURING, REPRODUCTION, USE, PATENT IRGINTS<br>AND SALES REMEMBED AND ALL DISION,<br>MANUTACTURING, REPRODUCTION, USE, PATENT<br>INC THIS DOCUMENT SHALL NOT RE DISCLOSED, IN WHOLE<br>OR PART, TO ANY UNAUTHORIZED PERSON OR ENTITY NOR<br>REPRODUCED, TRANSFERRED OR INCORPORATED IN ANY<br>OTHER PROJECT IN ANY MANNER WITHOUT THE DEPRESS<br>WRITTEN CONSENSION OF SAMITE, W. | 520 PARK EAST BLVD, NEW ALBANY<br>PHONE: 812-944-6733 FAX: 812-<br>e-Mail info@SAMTEC.com |              |  |  |  |
|-------------------------------------------------------------------------------------------------------------------------------------------------------------------------------------------------------------------------------------------------------------------------------------------------------------------------------------------------------------------------------------------------------------------------------------------------------------------------------------------------|-------------------------------------------------------------------------------------------|--------------|--|--|--|
| DO NOT SCALE DRAWING                                                                                                                                                                                                                                                                                                                                                                                                                                                                            | DESCRIPTION:<br>SOCKET STRIP ASSEMBLY                                                     |              |  |  |  |
| SHEET SCALE: 3:1                                                                                                                                                                                                                                                                                                                                                                                                                                                                                | DWG. NO. HSS-1XX-XX-XX-X-X                                                                |              |  |  |  |
|                                                                                                                                                                                                                                                                                                                                                                                                                                                                                                 | BY: J. BROWNING 08/06/2015                                                                | SHEET 2 OF 2 |  |  |  |