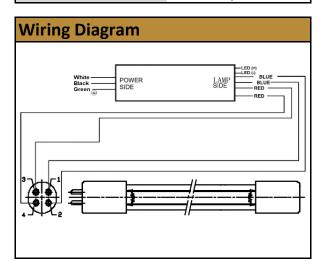

## Electronic Ballast for UV Bulbs 24VAC - "RS" Rapid Start

P.S-I-81243-A

This electronic ballast is designed to operate ultraviolet quartz germicidal lamps at 24VAC, a common industry voltage. It's equiped with push style terminals for seamless installation and has UL and CSA approvals.