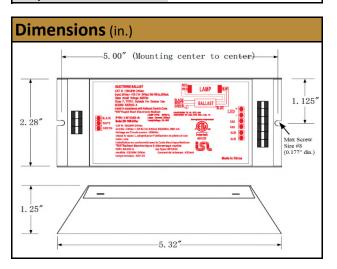

## Electronic Ballast for UV Bulbs 24VAC - "RS" Rapid Start

P.S-I-81243-A

This electronic ballast is designed to operate ultraviolet quartz germicidal lamps at 24VAC, a common industry voltage. It's equiped with push style terminals for seamless installation and has UL and CSA approvals.