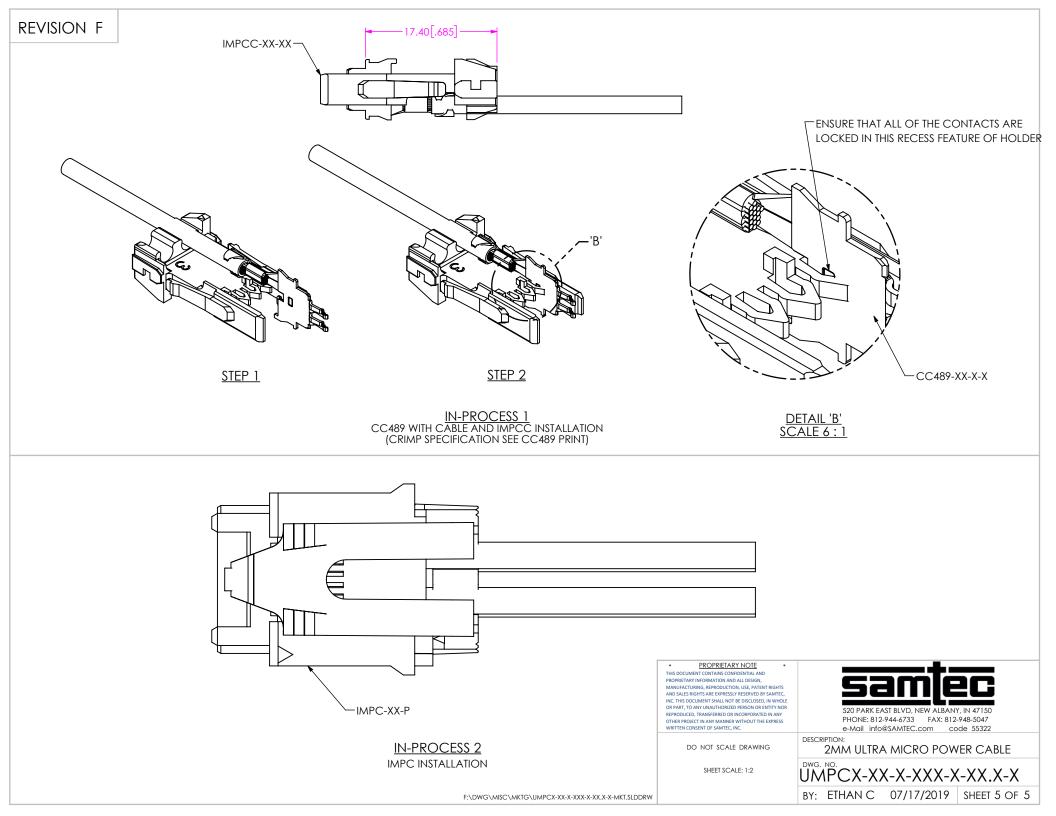

F:\DWG\MISC\MKTG\UMPCX-XX-X-XXX-X-XX.X-X-MKT.SLDDRW

| EXPLODED VIEW |
|---------------|
|---------------|

| TABLE 3 |            |         |                             |             |              |                |  |  |  |  |
|---------|------------|---------|-----------------------------|-------------|--------------|----------------|--|--|--|--|
| SERIES  | WIRE GAUGE | VOLTAGE | BODY                        | HOLDER      | CONTACT      | CABLE          |  |  |  |  |
| UMPC    | 16 AWG     | 300V    | PLASTIC LATCH:              | IMPCC-XX-01 |              | DWC-16-XX-300  |  |  |  |  |
|         | 18 AWG     |         | IMPC-XX-P                   | IMPCC-XX-02 | CC489-01-X-X | DWC-18-XX-300  |  |  |  |  |
| UMPCT   | 16 AWG     | 600V    | METAL LATCHES:<br>IMPC-XX-M | IMPCC-XX-01 |              | DWCT-16-01-600 |  |  |  |  |
|         | 18 AWG     | 300V    |                             | IMPCC-XX-03 | CC489-02-X-X | DWCT-18-01     |  |  |  |  |