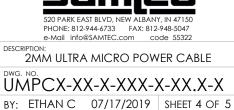

F:\DWG\MISC\MKTG\UMPCX-XX-X-XXX-X-XX.X-X-MKT.SLDDRW

| EXPLODED VIEW |
|---------------|
|---------------|

| TABLE 3 |            |         |                             |             |              |                |  |  |  |  |
|---------|------------|---------|-----------------------------|-------------|--------------|----------------|--|--|--|--|
| SERIES  | WIRE GAUGE | VOLTAGE | BODY                        | HOLDER      | CONTACT      | CABLE          |  |  |  |  |
| UMPC    | 16 AWG     | 300V    | PLASTIC LATCH:              | IMPCC-XX-01 |              | DWC-16-XX-300  |  |  |  |  |
|         | 18 AWG     |         | IMPC-XX-P                   | IMPCC-XX-02 | CC489-01-X-X | DWC-18-XX-300  |  |  |  |  |
| UMPCT   | 16 AWG     | 600V    | METAL LATCHES:<br>IMPC-XX-M | IMPCC-XX-01 |              | DWCT-16-01-600 |  |  |  |  |
|         | 18 AWG     | 300V    |                             | IMPCC-XX-03 | CC489-02-X-X | DWCT-18-01     |  |  |  |  |