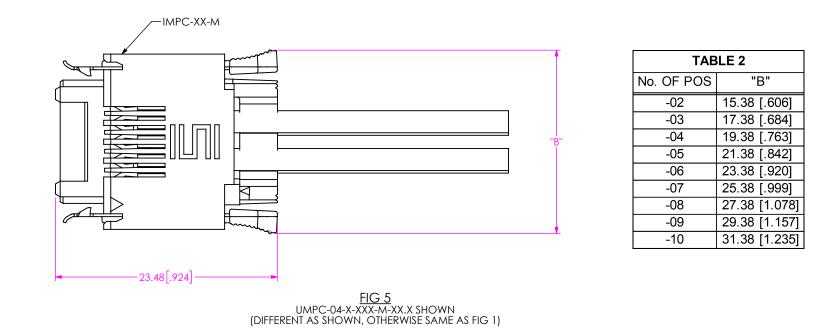

F:\DWG\MISC\MKTG\UMPCX-XX-X-XXX-X-XX.X-X-MKT.SLDDRW

BY: ETHAN C 07/17/2019 SHEET 1 OF 5



## REVISION F



| UMPC COLOR CODED WIRE SEQUENCE |       |     |        |        |       |      |        |      |       |       |  |  |
|--------------------------------|-------|-----|--------|--------|-------|------|--------|------|-------|-------|--|--|
|                                | COLOR |     |        |        |       |      |        |      |       |       |  |  |
|                                | BROWN | RED | ORANGE | YELLOW | GREEN | BLUE | VIOLET | GRAY | WHITE | BLACK |  |  |
| PIN#                           | 1     | 2   | 3      | 4      | 5     | 6    | 7      | 8    | 9     | 10    |  |  |



F:\DWG\MISC\MKTG\UMPCX-XX-X-XXX-X-XX.X-X-MKT.SLDDRW



| EXPLODED VIEW |
|---------------|
|---------------|

| TABLE 3 |            |         |                             |             |