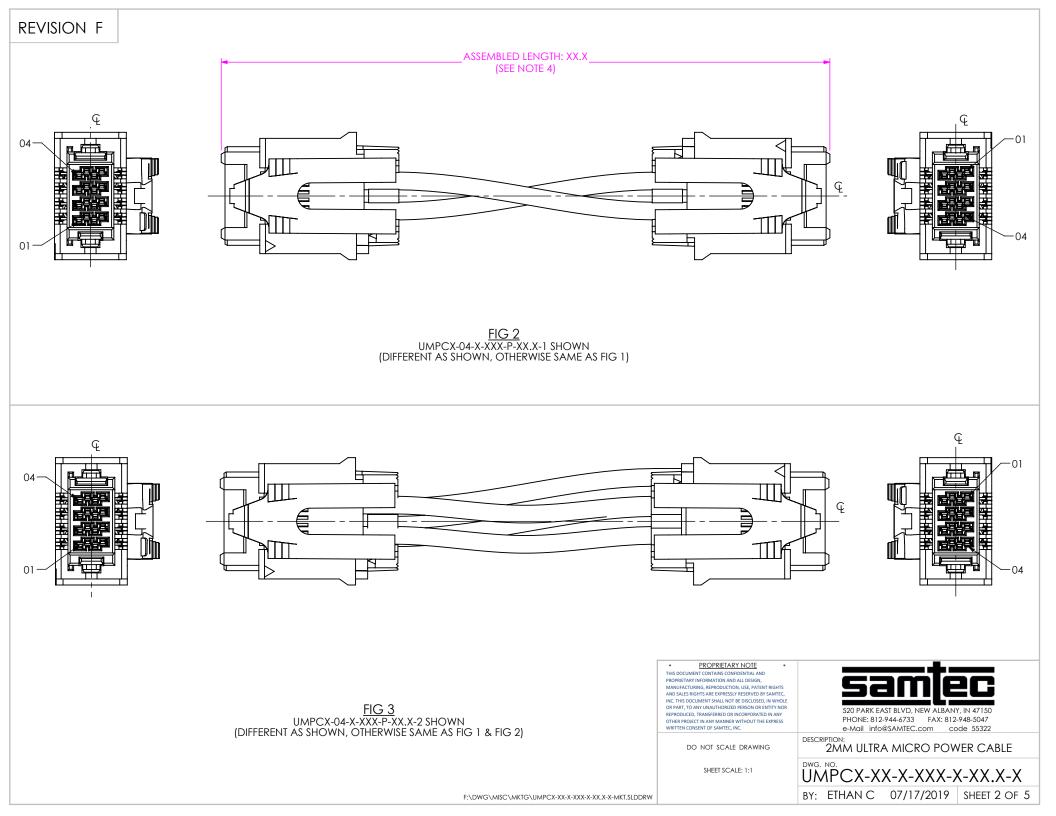

F:\DWG\MISC\MKTG\UMPCX-XX-X-XXX-X-XX.X-X-MKT.SLDDRW

BY: ETHAN C 07/17/2019 SHEET 1 OF 5



## REVISION F



| UMPC COLOR CODED WIRE SEQUENCE |       |     |        |        |       |      |        |      |       |       |  |  |
|--------------------------------|-------|-----|--------|--------|-------|------|--------|------|-------|-------|--|--|
|                                | COLOR |     |        |        |       |      |        |      |       |       |  |  |
|                                | BROWN | RED | ORANGE | YELLOW | GREEN | BLUE | VIOLET | GRAY | WHITE | BLACK |  |  |
| PIN#                           | 1     | 2   | 3      | 4      | 5     | 6    | 7      | 8    | 9     | 10    |  |  |



F:\DWG\MISC\MKTG\UMPCX-XX-X-XXX-X-XX.X-X-MKT.SLDDRW



| EXPLODED VIEW |
|---------------|
|---------------|

| TABLE 3 |            |         |                             |