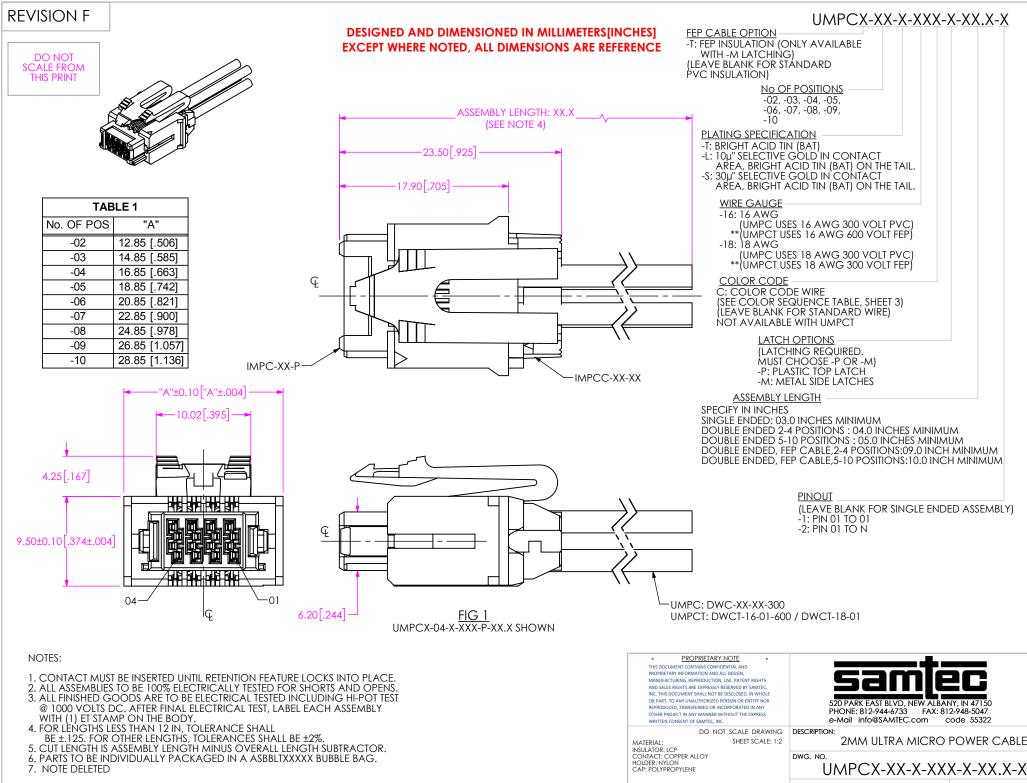

F:\DWG\MISC\MKTG\UMPCX-XX-X-XXX-X-XX.X-X-MKT.SLDDRW

BY: ETHAN C 07/17/2019 SHEET 1 OF 5



## REVISION F



| UMPC COLOR CODED WIRE SEQUENCE |       |     |        |        |       |      |        |      |       |       |  |  |
|--------------------------------|-------|-----|--------|--------|-------|------|--------|------|-------|-------|--|--|
|                                | COLOR |     |        |        |       |      |        |      |       |       |  |  |
|                                | BROWN | RED | ORANGE | YELLOW | GREEN | BLUE | VIOLET | GRAY | WHITE | BLACK |  |  |
| PIN#                           | 1     | 2   | 3      | 4      | 5     | 6    | 7      | 8    | 9     | 10    |  |  |



F:\DWG\MISC\MKTG\UMPCX-XX-X-XXX-X-XX.X-X-MKT.SLDDRW



| EXPLODED VIEW |
|------------