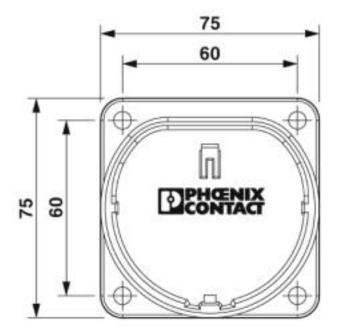

#### **Dimensions**

| Height          | 75 mm         |
|-----------------|---------------|
| Width           | 75 mm         |
| Depth           | 44.7 mm       |
| Bore dimensions | 60 mm x 60 mm |

## Drawings

China RoHS

Dimensional drawing

Dimensional drawing

Schematic diagram

The attached AC Vehicle Connector is raised in the holder, releasing it from the integrated locking clip, and it can then be removed.