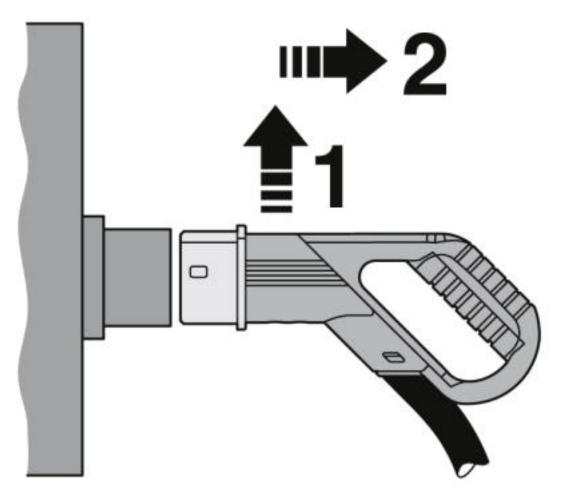

### Ambient conditions

| Degree of protection              | IP54                                                         |  |
|-----------------------------------|--------------------------------------------------------------|--|
| Mechanical properties             |                                                              |  |
| Vehicle Connector fixing          | With locking clips for locking contour                       |  |
| Removal of the Vehicle Connector  | Lifting and removal                                          |  |
| Mounting                          |                                                              |  |
| Possible mounting positions       | Front mounting                                               |  |
| Restrictions to mounting position | Only 0 to 45 degree frontal inclination possible, see figure |  |
| Mounting hole diameter            | 6.00 mm (ø)                                                  |  |
| Design                            |                                                              |  |
| Housing color                     | black                                                        |  |
| Customer variations               | On request                                                   |  |
| Material                          |                                                              |  |
| Material                          | Plastic                                                      |  |
| Flammability rating               | V0                                                           |  |
| Environmental Product Compliance  |                                                              |  |
| REACh SVHC                        | Lead 7439-92-1                                               |  |

## Drawings

China RoHS

Dimensional drawing

Dimensional drawing

Schematic diagram

The attached AC Vehicle Connector is raised in the holder, releasing it from the integrated locking clip, and it can then be removed.