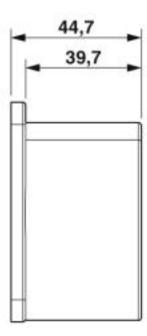

#### **Dimensions**

| Height          | 75 mm         |
|-----------------|---------------|
| Width           | 75 mm         |
| Depth           | 44.7 mm       |
| Bore dimensions | 60 mm x 60 mm |

## Drawings

China RoHS

Dimensional drawing

Dimensional drawing

Schematic diagram

The attached AC Vehicle Connector is raised in the holder, releasing it from the integrated locking clip, and it can then be removed.