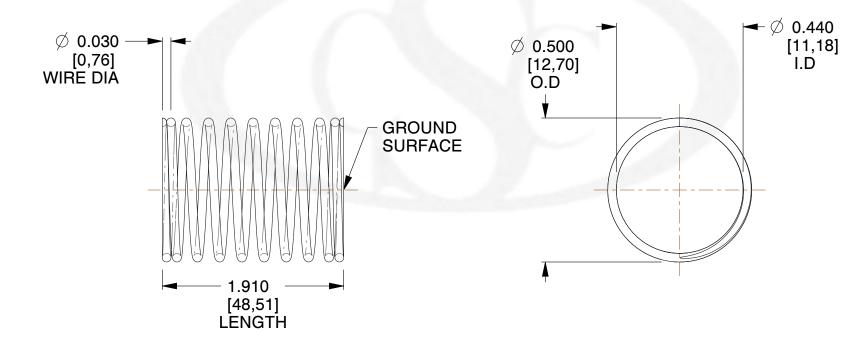

## **NOTES:**

1. Material: Music Wire 2. Finish: Glod Irridite

3. Ends: Closed and Ground

4. Total Coils: 10.000

5. Sugg. Max. Deflection: 0.420 (in) 6. Sugg. Max. Load : 2.300 (lbs)

7. All Drawing Dimensions are in Inches [mm]