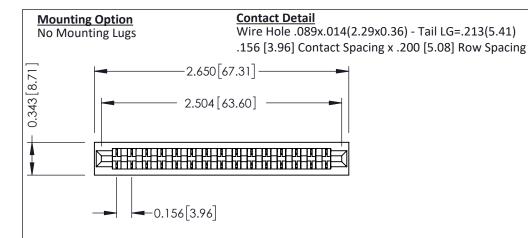

## **See Accompanying Pages for:**

- **Contact Bend Details**
- **Mounting Options**

**SECTION A-A** 

307 ENG MASTER

DATE: AUG. 11/09

SHEET 1 OF 3

| ie .o/e [ii/e] illiekt .e. Bedid                              |                                                                                                                                                                                                 |                   |
|---------------------------------------------------------------|-------------------------------------------------------------------------------------------------------------------------------------------------------------------------------------------------|-------------------|
| 307 / 357 Card Edge Connector<br>Part Number: 307-015-501-101 |                                                                                                                                                                                                 | ACAD REFERENCE NO |
|                                                               |                                                                                                                                                                                                 | DRAWN: J.LEE      |
|                                                               |                                                                                                                                                                                                 | CHECKED:          |
| TORONTO, ONTARIO CANADA                                       | THESE DRAWINGS AND SPECIFICATIONS ARE THE PROPERTY OF EDAC INC.,AND SHALL NOT BE REPRODUCED,OR COPIED OR USED AS THE BASIS FOR THE MANUFACTURE OR SALE OF APPARATUS WITHOUT WRITTEN PERMISSION. | SCALE: NTS        |
|                                                               |                                                                                                                                                                                                 | DRAWING NUMBER    |
|                                                               |                                                                                                                                                                                                 | 307 Assembly      |