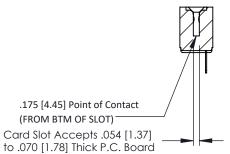

## **See Accompanying Pages for:**

- **Contact Bend Details**
- **Mounting Options**

**SECTION A-A** 

307 ENG MASTER

DATE: AUG. 11/09

SHEET 1 OF 3

| ie .o/e [ii/e] illiekt .e. Bedid                              |                                                                                                                                                                                                 |                   |
|---------------------------------------------------------------|-------------------------------------------------------------------------------------------------------------------------------------------------------------------------------------------------|-------------------|
| 307 / 357 Card Edge Connector<br>Part Number: 307-015-501-101 |                                                                                                                                                                                                 | ACAD REFERENCE NO |
|                                                               |                                                                                                                                                                                                 | DRAWN: J.LEE      |
|                                                               |                                                                                                                                                                                                 | CHECKED:          |
| TORONTO, ONTARIO CANADA                                       | THESE DRAWINGS AND SPECIFICATIONS ARE THE PROPERTY OF EDAC INC.,AND SHALL NOT BE REPRODUCED,OR COPIED OR USED AS THE BASIS FOR THE MANUFACTURE OR SALE OF APPARATUS WITHOUT WRITTEN PERMISSION. | SCALE: NTS        |
|                                                               |                                                                                                                                                                                                 | DRAWING NUMBER    |
|                                                               |                                                                                                                                                                                                 | 307 Assembly      |