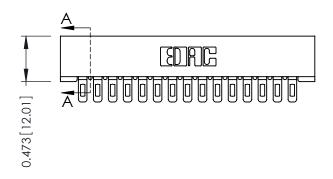

## **See Accompanying Pages for:**

- **Contact Bend Details**
- **Mounting Options**

**SECTION A-A** 

307 ENG MASTER

DATE: AUG. 11/09

SHEET 1 OF 3

| ie .o/e [ii/e] illiekt .e. Bedid                              |                                                                                                                                                                                                 |                   |
|---------------------------------------------------------------|-------------------------------------------------------------------------------------------------------------------------------------------------------------------------------------------------|-------------------|
| 307 / 357 Card Edge Connector<br>Part Number: 307-015-501-101 |                                                                                                                                                                                                 | ACAD REFERENCE NO |
|                                                               |                                                                                                                                                                                                 | DRAWN: J.LEE      |
|                                                               |                                                                                                                                                                                                 | CHECKED:          |
| TORONTO, ONTARIO CANADA                                       | THESE DRAWINGS AND SPECIFICATIONS ARE THE PROPERTY OF EDAC INC.,AND SHALL NOT BE REPRODUCED,OR COPIED OR USED AS THE BASIS FOR THE MANUFACTURE OR SALE OF APPARATUS WITHOUT WRITTEN PERMISSION. | SCALE: NTS        |
|                                                               |                                                                                                                                                                                                 | DRAWING NUMBER    |
|                                                               |                                                                                                                                                                                                 | 307 Assembly      |