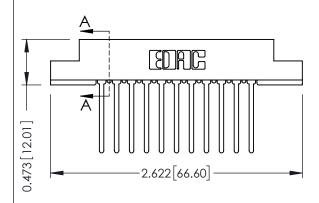

## SECTION A-A

307 ENG MASTER

DATE: AUG. 11/09

SHEET 1 OF 3

J.LEE

307 Assembly

NTS

| 307 / 357 Card Edge Connector |                  |                                                                                                                                                                                                 | ACAD RE |
|-------------------------------|------------------|-------------------------------------------------------------------------------------------------------------------------------------------------------------------------------------------------|---------|
| Part Number: 307-022-440-208  |                  |                                                                                                                                                                                                 | DRAWN:  |
| Par Number, 507-022-440-206   |                  |                                                                                                                                                                                                 | CHECKE  |
|                               | EDAC INC         | THESE DRAWINGS AND SPECIFICATIONS ARE THE PROPERTY OF EDAC INC.,AND SHALL NOT BE REPRODUCED,OR COPIED OR USED AS THE BASIS FOR THE MANUFACTURE OR SALE OF APPARATUS WITHOUT WRITTEN PERMISSION. | SCALE:  |
|                               | TORONTO, ONTARIO |                                                                                                                                                                                                 | DRAWING |
| YOUR CONNECTION TO            | 071111071        |                                                                                                                                                                                                 | ;       |