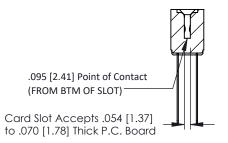

Mounting Option
#4-40 Unified Threaded Inserts

**Contact Detail** 

Wire Wrap .046x.013(1.17x0.33) - Tail LG=.708(17.98) .156 [3.96] Contact Spacing x .200 [5.08] Row Spacing

THIS IS A C.A.D. GENERATED DRAWING
DO NOT MAKE MANUAL REVISIONS TO MAS

ER.

1220E MOMBER

ORIGINAL





## **See Accompanying Pages for:**

- Contact Bend Details
- Mounting Options

## SECTION A-A

307 ENG MASTER

DATE: AUG. 11/09

SHEET 1 OF 3



J.LEE

307 Assembly

NTS

| 307 / 357 Card Edge Connector |                  |                                                                                                                                                                                                 | ACAD RE |
|-------------------------------|------------------|-------------------------------------------------------------------------------------------------------------------------------------------------------------------------------------------------|---------|
| Part Number: 307-022-440-208  |                  |                                                                                                                                                                                                 | DRAWN:  |
|