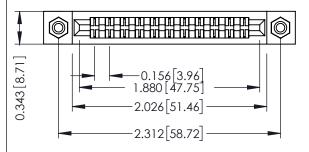

Mounting Option
#4-40 Unified Threaded Inserts

**Contact Detail** 

Wire Wrap .046x.013(1.17x0.33) - Tail LG=.708(17.98) .156 [3.96] Contact Spacing x .200 [5.08] Row Spacing

THIS IS A C.A.D. GENERATED DRAWING
DO NOT MAKE MANUAL REVISIONS TO MAS