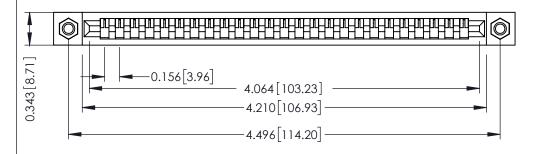

**Mounting Option** M3-0.5 Metric Threaded Inserts **Contact Detail** 

PC Tail .046x.013(1.17x0.33) - Tail LG=.358(9.09) .156 [3.96] Contact Spacing x .200 [5.08] Row Spacing

THIS IS A C.A.D. GENERATED DRAWING DO NOT MAKE MANUAL REVISIONS TO MASTER.