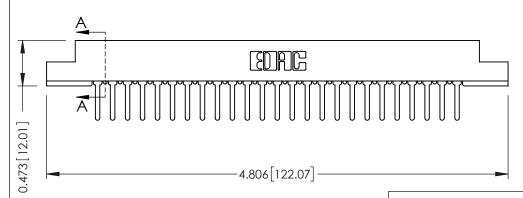

## SECTION A-A

.175 [4.45] Point of Contact (FROM BTM OF SLOT) Card Slot Accepts .054 [1.37] to .070 [1.78] Thick P.C. Board

**See Accompanying Pages for:** 

- **Contact Bend Details**
- **Mounting Options**