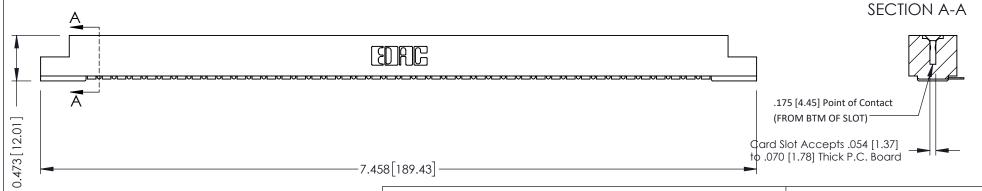

**Contact Detail Mounting Option** 90 Degree Bend (Code 401 Contacts) M3-0.5 Metric Threaded Inserts .156 [3.96] Contact Spacing x .200 [5.08] Row Spacing 0.156 [3.96] 0.500[12.70]

THIS IS A C.A.D. GENERATED DRAWING DO NOT MAKE MANUAL REVISIONS TO MASTER.