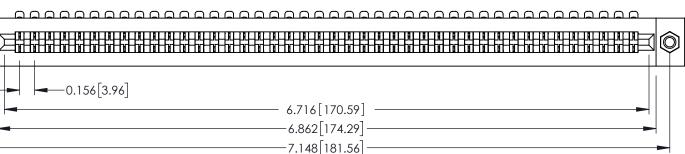

**Contact Detail Mounting Option** 90 Degree Bend (Code 401 Contacts) M3-0.5 Metric Threaded Inserts .156 [3.96] Contact Spacing x .200 [5.08] Row Spacing 0.156 [3.96] 0.500[12.70]

THIS IS A C.A.D. GENERATED DRAWING DO NOT MAKE MANUAL REVISIONS TO MASTER.